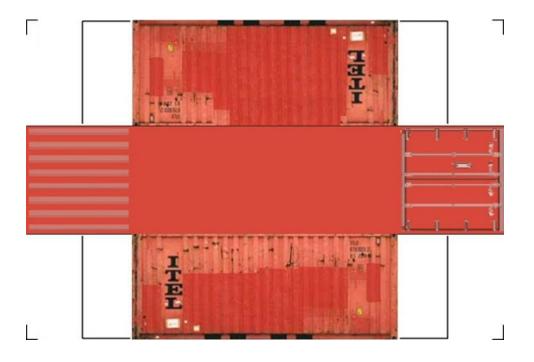

# HO SCALE 20ft SHIPPING CONTAINERS

For the best results print on 110 lb printable card stock and set your printer on high quality printing.