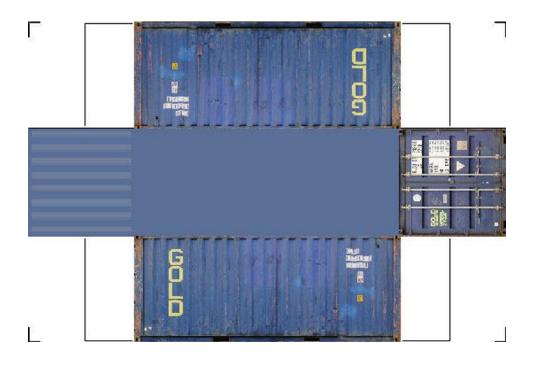

# HO SCALE 20ft SHIPPING CONTAINERS

For the best results print on 110 lb printable card stock and set your printer on high quality printing.

Click to watch instructional video

BUILD YOUR OWN (20ft SHIPPING CONTAINER) HO SCALE