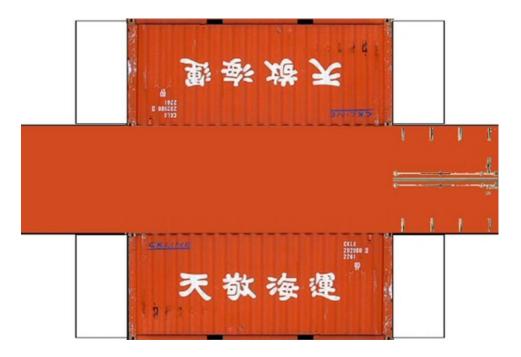

# HO SCALE 20ft SHIPPING CONTAINERS

For the best results print on 110 lb printable card stock and set your printer on high quality printing.