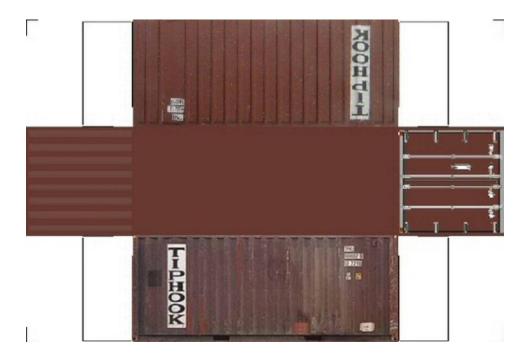

# HO SCALE 20ft SHIPPING CONTAINERS

For the best results print on 110 lb printable card stock and set your printer on high quality printing.

Click to watch instructional video

BUILD YOUR OWN (20ft SHIPPING CONTAINER) HO SCALE