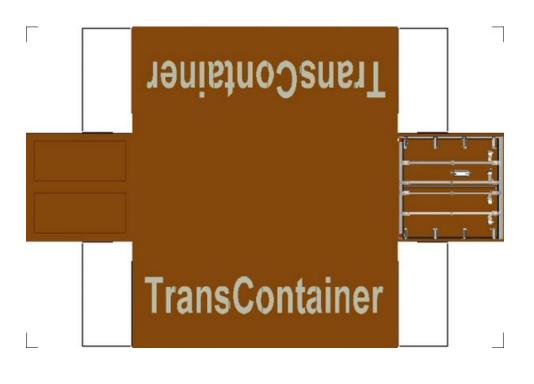

# HO SCALE 20ft SHIPPING CONTAINERS

For the best results print on 110 lb printable card stock and set your printer on high quality printing.

Click to watch instructional video

BUILD YOUR OWN (20ft SHIPPING CONTAINER) HO SCALE