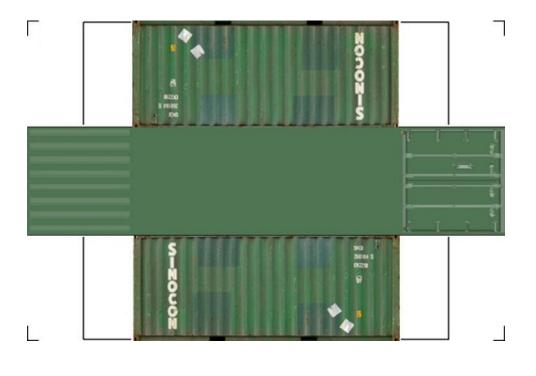

# HO SCALE 20ft SHIPPING CONTAINERS

For the best results print on 110 lb printable card stock and set your printer on high quality printing.