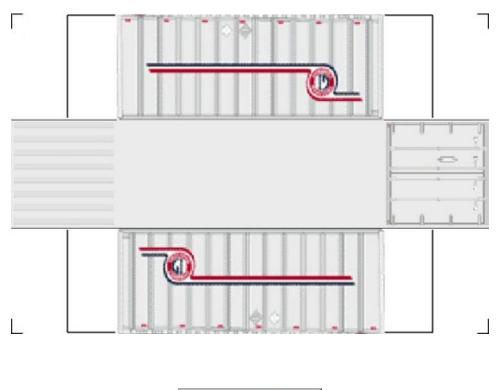

# HO SCALE 20ft SHIPPING CONTAINERS

For the best results print on 110 lb printable card stock and set your printer on high quality printing.