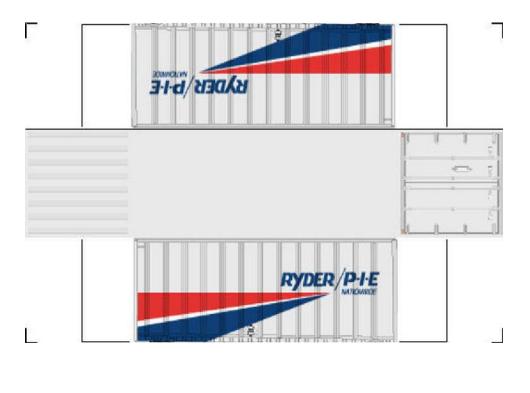

# HO SCALE 20ft SHIPPING CONTAINERS

For the best results print on 110 lb printable card stock and set your printer on high quality printing.