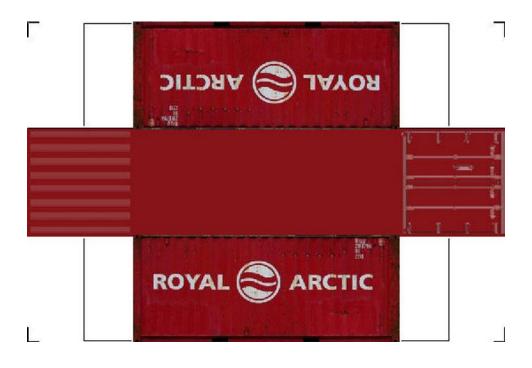

# HO SCALE 20ft SHIPPING CONTAINERS

For the best results print on 110 lb printable card stock and set your printer on high quality printing.