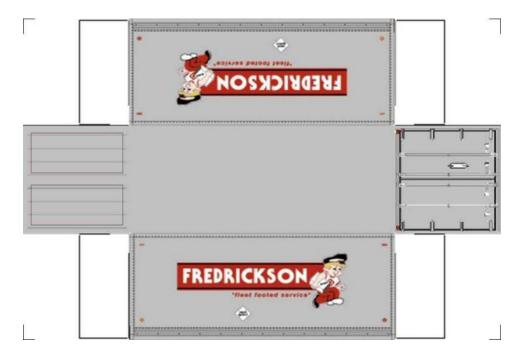

# HO SCALE 20ft SHIPPING CONTAINERS

For the best results print on 110 lb printable card stock and set your printer on high quality printing.