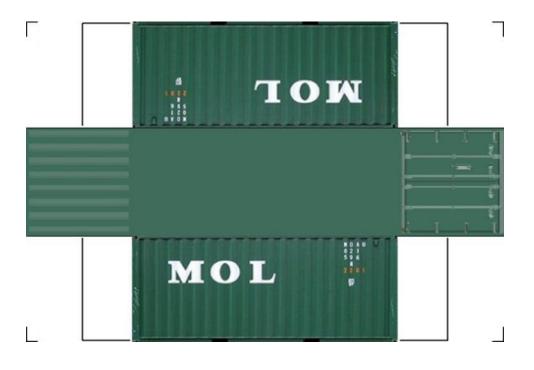

# HO SCALE 20ft SHIPPING CONTAINERS

For the best results print on 110 lb printable card stock and set your printer on high quality printing.