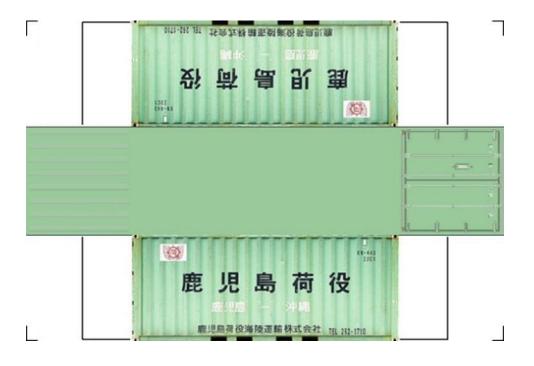

# HO SCALE 20ft SHIPPING CONTAINERS

For the best results print on 110 lb printable card stock and set your printer on high quality printing.