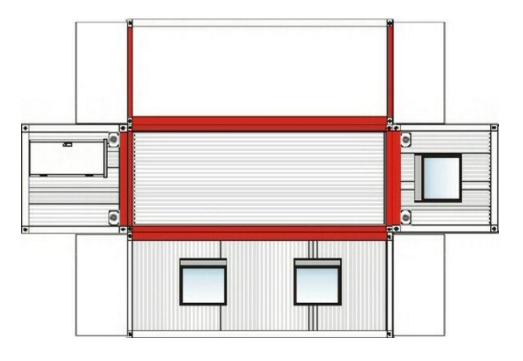

# HO SCALE 20ft SHIPPING CONTAINERS

For the best results print on 110 lb printable card stock and set your printer on high quality printing.

Click to watch instructional video

BUILD YOUR OWN (20ft SHIPPING CONTAINER) HO SCALE