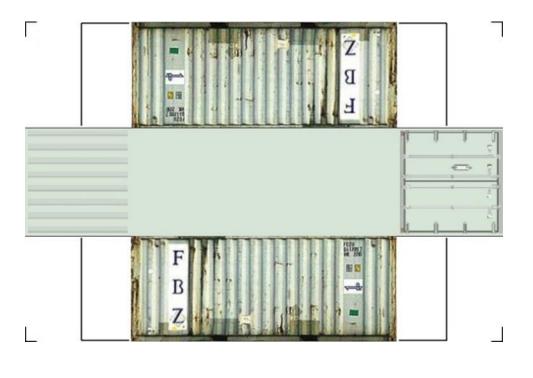

# HO SCALE 20ft SHIPPING CONTAINERS

For the best results print on 110 lb printable card stock and set your printer on high quality printing.