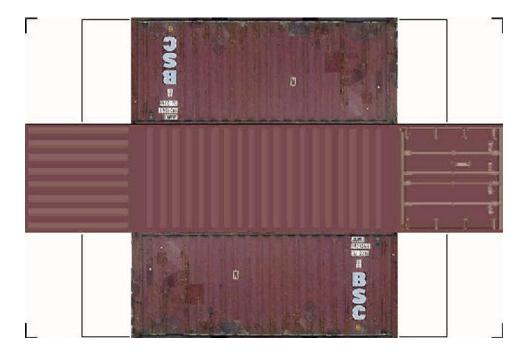

# HO SCALE 20ft SHIPPING CONTAINERS

For the best results print on 110 lb printable card stock and set your printer on high quality printing.