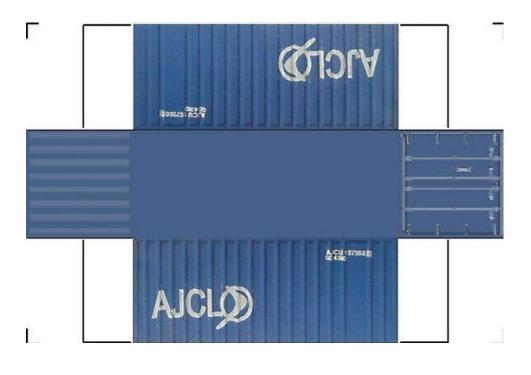

# HO SCALE 20ft SHIPPING CONTAINERS

For the best results print on 110 lb printable card stock and set your printer on high quality printing.