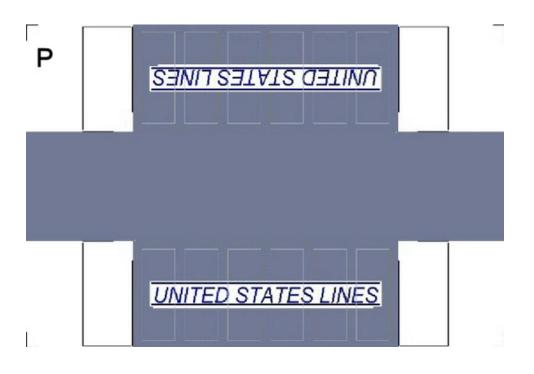

rd stock and set your printer on high quality printing.







# HO SCALE 20ft SHIPPING CONTAINERS

For the best results print on 110 lb printable card stock and set your printer on high quality printing.





# HO SCALE 20ft SHIPPING CONTAINERS

For the best results print on 110 lb printable card stock and set your printer on high quality printing.







# HO SCALE 20ft SHIPPING CONTAINERS

For the best results print on 110 lb printable card stock and set your printer on high quality printing.







# HO SCALE 20ft SHIPPING CONTAINERS

For the best results print on 110 lb printable card stock and set your printer on high quality printing.







# HO SCALE 20ft SHIPPING CONTAINERS

For the best results print on 110 lb printable card stock and set your printer on high quality printing.







# HO SCALE 20ft SHIPPING CONTAINERS

For the best results print on 110 lb printable card stock and set your printer on high quality printing.







# HO SCALE 20ft SHIPPING CONTAINERS

For the best results print on 110 lb printable card stock and set your printer on high quality printing.







# HO SCALE 20ft SHIPPING CONTAINERS

For the best results print on 110 lb printable card stock and set your printer on high quality printing.







# HO SCALE 20ft SHIPPING CONTAINERS

For the best results print on 110 lb printable card stock and set your printer on high quality printing.







# HO SCALE 20ft SHIPPING CONTAINERS

For the best results print on 110 lb printable card stock and set your printer on high quality printing.