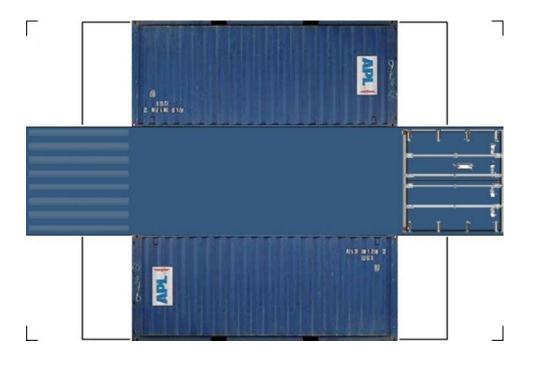

# HO SCALE 20ft SHIPPING CONTAINERS

For the best results print on 110 lb printable card stock and set your printer on high quality printing.