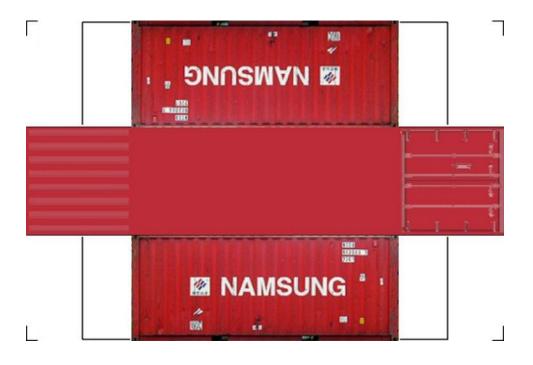

# HO SCALE 20ft SHIPPING CONTAINERS

For the best results print on 110 lb printable card stock and set your printer on high quality printing.