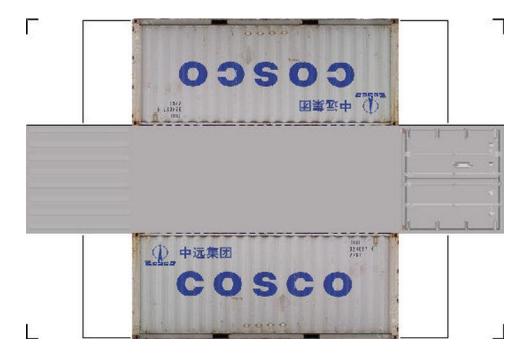

# HO SCALE 20ft SHIPPING CONTAINERS

For the best results print on 110 lb printable card stock and set your printer on high quality printing.