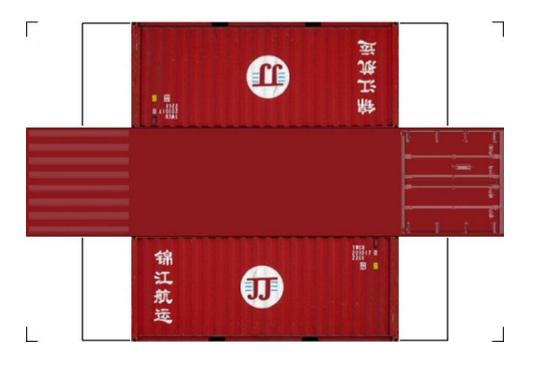

# HO SCALE 20ft SHIPPING CONTAINERS

For the best results print on 110 lb printable card stock and set your printer on high quality printing.