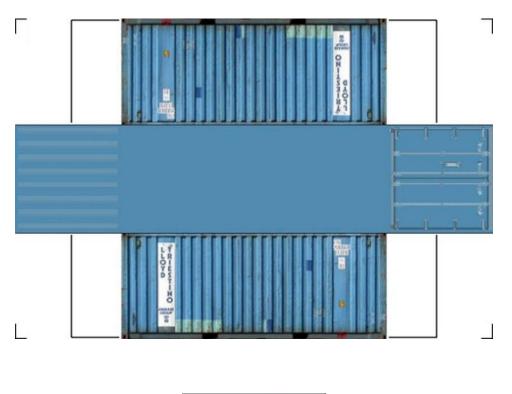

stock and set your printer on high quality printing.







# HO SCALE 20ft SHIPPING CONTAINERS

For the best results print on 110 lb printable card stock and set your printer on high quality printing.







# HO SCALE 20ft SHIPPING CONTAINERS

For the best results print on 110 lb printable card stock and set your printer on high quality printing.







# HO SCALE 20ft SHIPPING CONTAINERS

For the best results print on 110 lb printable card stock and set your printer on high quality printing.







# HO SCALE 20ft SHIPPING CONTAINERS

For the best results print on 110 lb printable card stock and set your printer on high quality printing.







# HO SCALE 20ft SHIPPING CONTAINERS

For the best results print on 110 lb printable card stock and set your printer on high quality printing.







# HO SCALE 20ft SHIPPING CONTAINERS

For the best results print on 110 lb printable card stock and set your printer on high quality printing.







# HO SCALE 20ft SHIPPING CONTAINERS

For the best results print on 110 lb printable card stock and set your printer on high quality printing.







# HO SCALE 20ft SHIPPING CONTAINERS

For the best results print on 110 lb printable card stock and set your printer on high quality printing.







# HO SCALE 20ft SHIPPING CONTAINERS

For the best results print on 110 lb printable card stock and set your printer on high quality printing.







# HO SCALE 20ft SHIPPING CONTAINERS

For the best results print on 110 lb printable card stock and set your printer on high quality printing.







# HO SCALE 20ft SHIPPING CONTAINERS

For the best