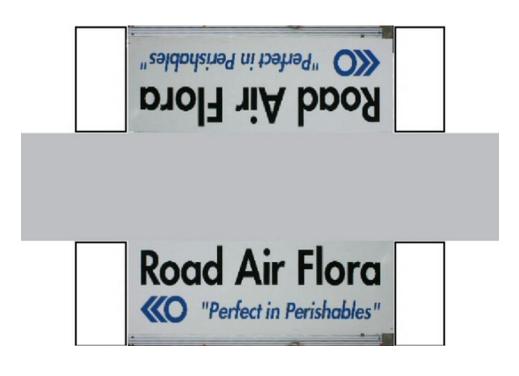

stock and set your printer on high quality printing.







# HO SCALE 20ft SHIPPING CONTAINERS

For the best results print on 110 lb printable card stock and set your printer on high quality printing.







# HO SCALE 20ft SHIPPING CONTAINERS

For the best results print on 110 lb printable card stock and set your printer on high quality printing.







# HO SCALE 20ft SHIPPING CONTAINERS

For the best results print on 110 lb printable card stock and set your printer on high quality printing.







# HO SCALE 20ft SHIPPING CONTAINERS

For the best results print on 110 lb printable card stock and set your printer on high quality printing.







# HO SCALE 20ft SHIPPING CONTAINERS

For the best results print on 110 lb printable card stock and set your printer on high quality printing.











# HO SCALE 20ft SHIPPING CONTAINERS

For the best results print on 110 lb printable card stock and set your printer on high quality printing.







# HO SCALE 20ft SHIPPING CONTAINERS

For the best results print on 110 lb printable card stock and set your printer on high quality printing.







# HO SCALE 20ft SHIPPING CONTAINERS

For the best results print on 110 lb printable card stock and set your printer on high quality printing.







# HO SCALE 20ft SHIPPING CONTAINERS

For the best results print on 110 lb printable card stock and set your printer on high quality printing.







# HO SCALE 20ft SHIPPING CONTAINERS

For the best results print on 110 lb printable card stock and set your printer on high quality printing.







# HO SCALE 20ft SHIPPING CONTAINERS

For the