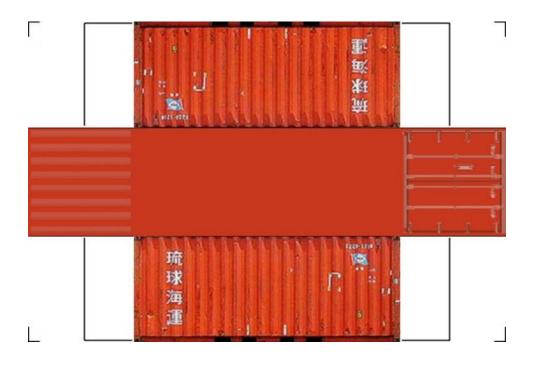

# HO SCALE 20ft SHIPPING CONTAINERS

For the best results print on 110 lb printable card stock and set your printer on high quality printing.