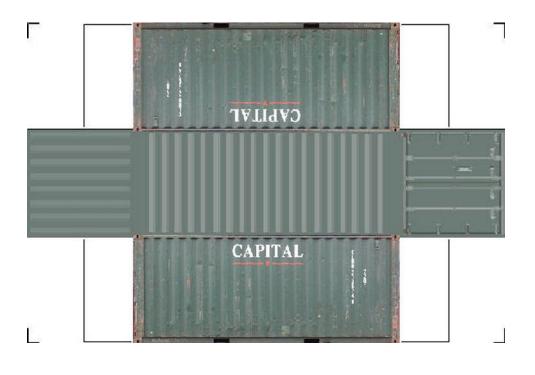

# HO SCALE 20ft SHIPPING CONTAINERS

For the best results print on 110 lb printable card stock and set your printer on high quality printing.

Click to watch instructional video

BUILD YOUR OWN (20ft SHIPPING CONTAINER) HO SCALE