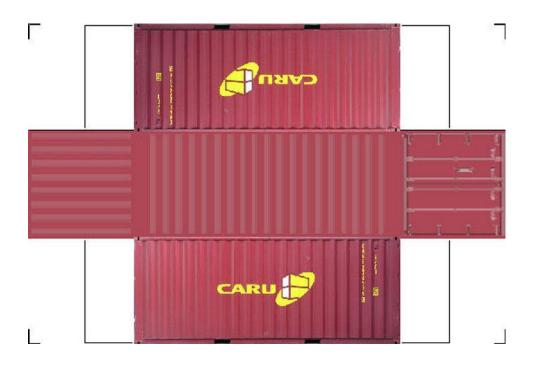

# HO SCALE 20ft SHIPPING CONTAINERS

For the best results print on 110 lb printable card stock and set your printer on high quality printing.

Click to watch instructional video

BUILD YOUR OWN (20ft SHIPPING CONTAINER) HO SCALE