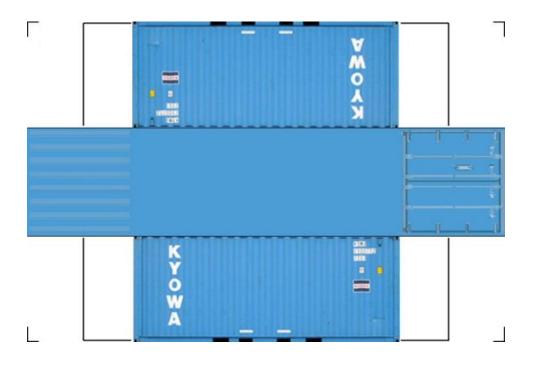

# HO SCALE 20ft SHIPPING CONTAINERS

For the best results print on 110 lb printable card stock and set your printer on high quality printing.