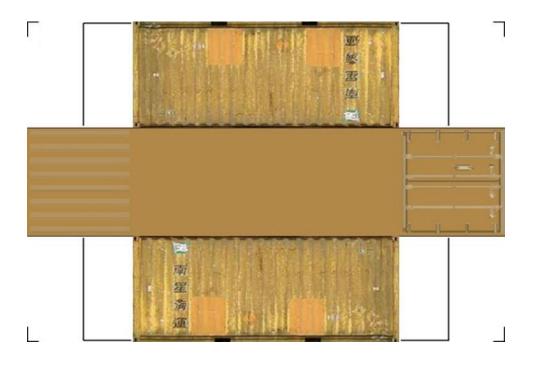

# HO SCALE 20ft SHIPPING CONTAINERS

For the best results print on 110 lb printable card stock and set your printer on high quality printing.