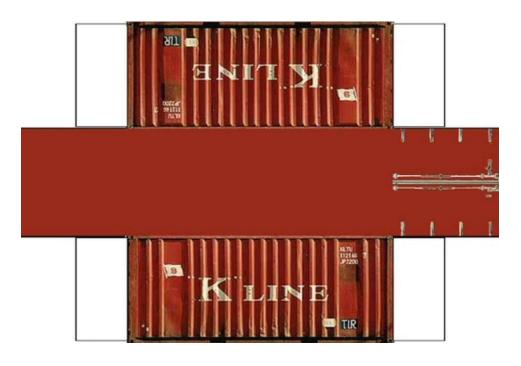

# HO SCALE 20ft SHIPPING CONTAINERS

For the best results print on 110 lb printable card stock and set your printer on high quality printing.