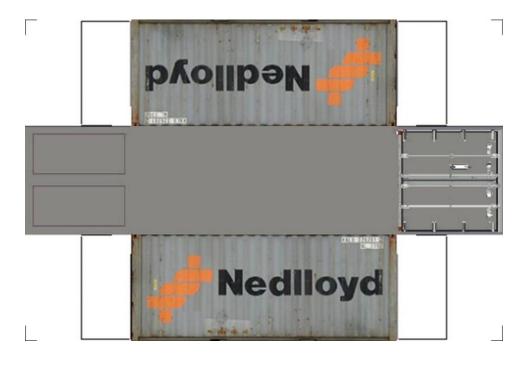

stock and set your printer on high quality printing.







# HO SCALE 20ft SHIPPING CONTAINERS

For the best results print on 110 lb printable card stock and set your printer on high quality printing.







# HO SCALE 20ft SHIPPING CONTAINERS

For the best results print on 110 lb printable card stock and set your printer on high quality printing.







# HO SCALE 20ft SHIPPING CONTAINERS

For the best results print on 110 lb printable card stock and set your printer on high quality printing.







# HO SCALE 20ft SHIPPING CONTAINERS

For the best results print on 110 lb printable card stock and set your printer on high quality printing.







# HO SCALE 20ft SHIPPING CONTAINERS

For the best results print on 110 lb printable card stock and set your printer on high quality printing.







# HO SCALE 20ft SHIPPING CONTAINERS

For the best results print on 110 lb printable card stock and set your printer on high quality printing.







# HO SCALE 20ft SHIPPING CONTAINERS

For the best results print on 110 lb printable card stock and set your printer on high quality printing.







# HO SCALE 20ft SHIPPING CONTAINERS

For the best results print on 110 lb printable card stock and set your printer on high quality printing.







# HO SCALE 20ft SHIPPING CONTAINERS

For the best results print on 110 lb printable card stock and set your printer on high quality printing.







# HO SCALE 20ft SHIPPING CONTAINERS

For the best results print on 110 lb printable card stock and set your printer on high quality printing.







# HO SCALE 20ft SHIPPING CONTAINERS

For the best