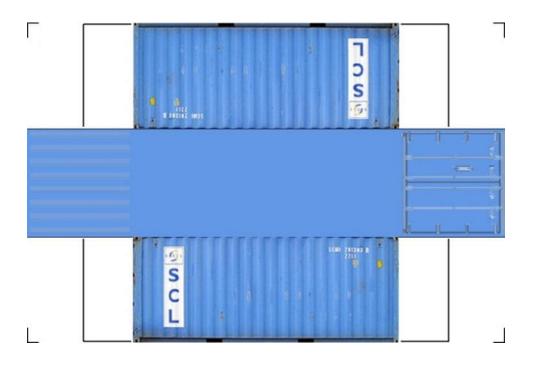

# HO SCALE 20ft SHIPPING CONTAINERS

For the best results print on 110 lb printable card stock and set your printer on high quality printing.