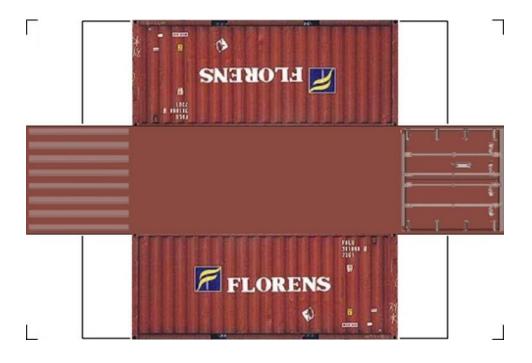

# HO SCALE 20ft SHIPPING CONTAINERS

For the best results print on 110 lb printable card stock and set your printer on high quality printing.