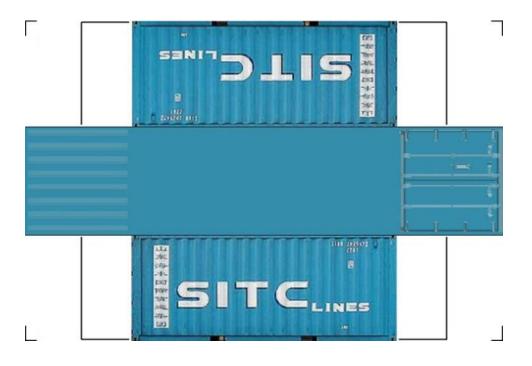

# HO SCALE 20ft SHIPPING CONTAINERS

For the best results print on 110 lb printable card stock and set your printer on high quality printing.