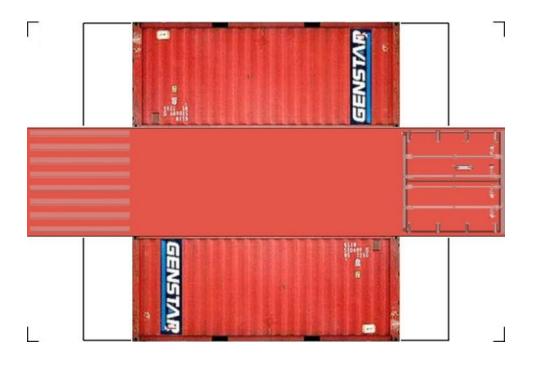

# HO SCALE 20ft SHIPPING CONTAINERS

For the best results print on 110 lb printable card stock and set your printer on high quality printing.