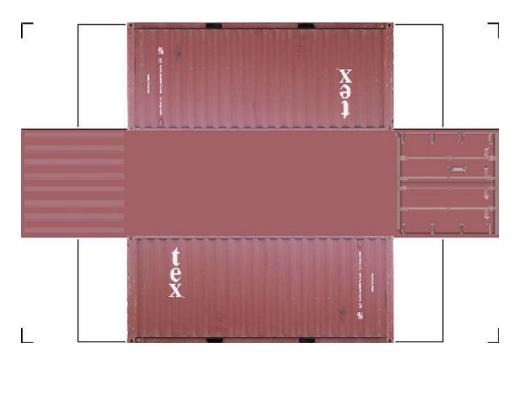

# HO SCALE 20ft SHIPPING CONTAINERS

For the best results print on 110 lb printable card stock and set your printer on high quality printing.