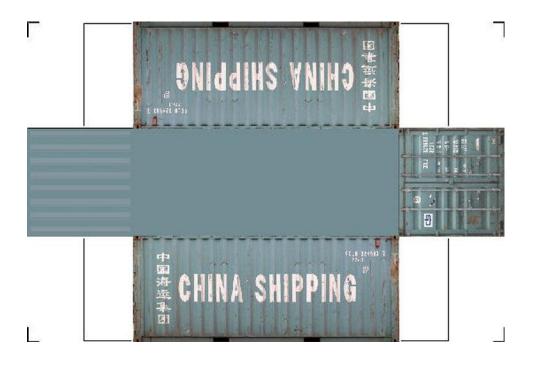

# HO SCALE 20ft SHIPPING CONTAINERS

For the best results print on 110 lb printable card stock and set your printer on high quality printing.