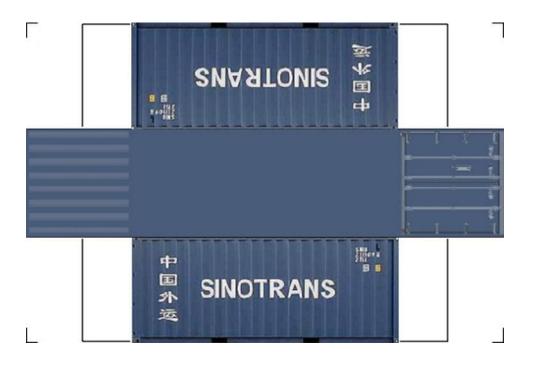

# HO SCALE 20ft SHIPPING CONTAINERS

For the best results print on 110 lb printable card stock and set your printer on high quality printing.