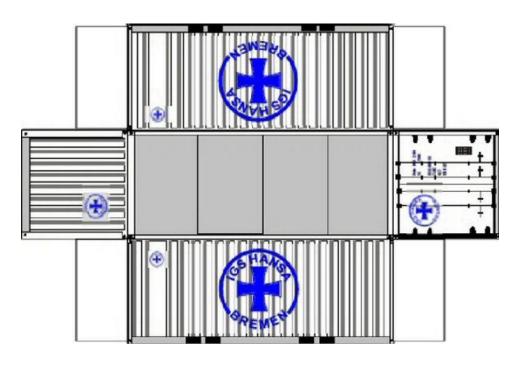

# HO SCALE 20ft SHIPPING CONTAINERS

For the best results print on 110 lb printable card stock and set your printer on high quality printing.