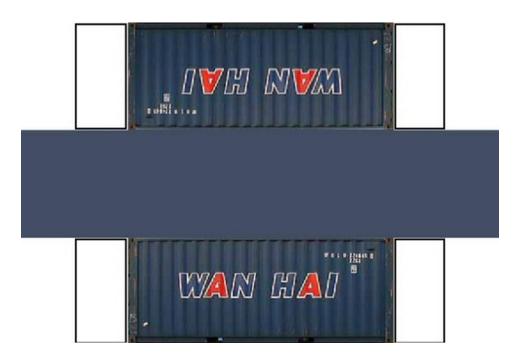

# HO SCALE 20ft SHIPPING CONTAINERS

For the best results print on 110 lb printable card stock and set your printer on high quality printing.