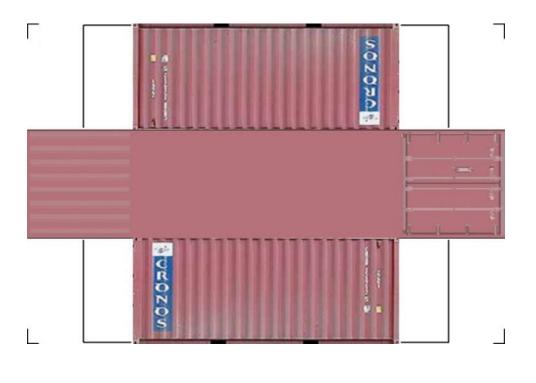

# HO SCALE 20ft SHIPPING CONTAINERS

For the best results print on 110 lb printable card stock and set your printer on high quality printing.