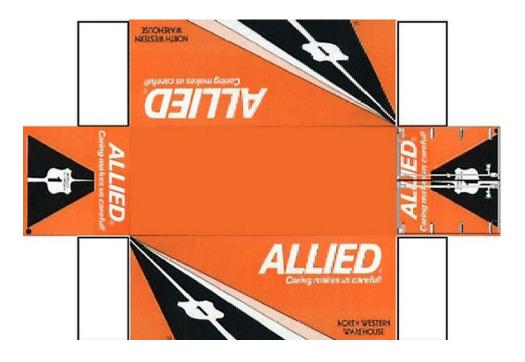

# HO SCALE 20ft SHIPPING CONTAINERS

For the best results print on 110 lb printable card stock and set your printer on high quality printing.