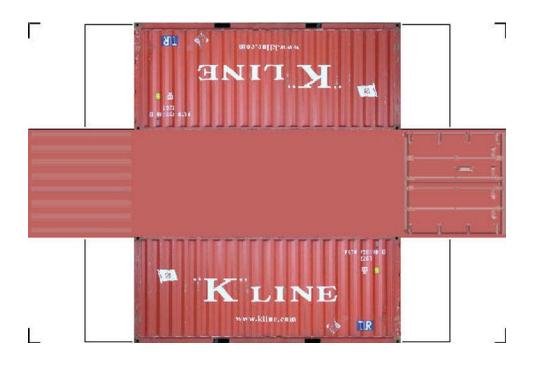

# HO SCALE 20ft SHIPPING CONTAINERS

For the best results print on 110 lb printable card stock and set your printer on high quality printing.