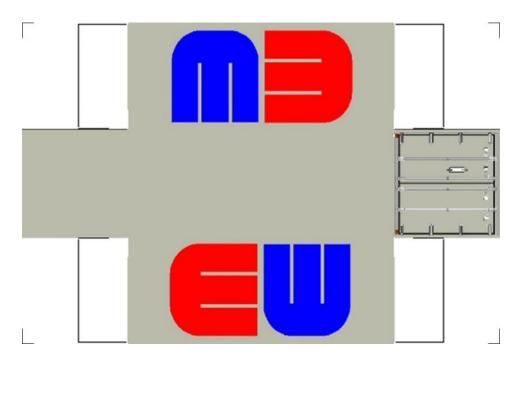

# HO SCALE 20ft SHIPPING CONTAINERS

For the best results print on 110 lb printable card stock and set your printer on high quality printing.