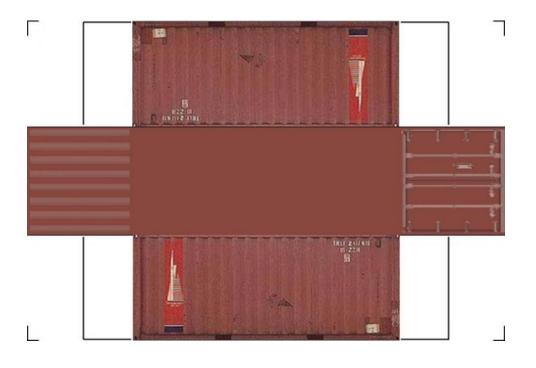

# HO SCALE 20ft SHIPPING CONTAINERS

For the best results print on 110 lb printable card stock and set your printer on high quality printing.

Click to watch instructional video

BUILD YOUR OWN (20ft SHIPPING CONTAINER) HO SCALE