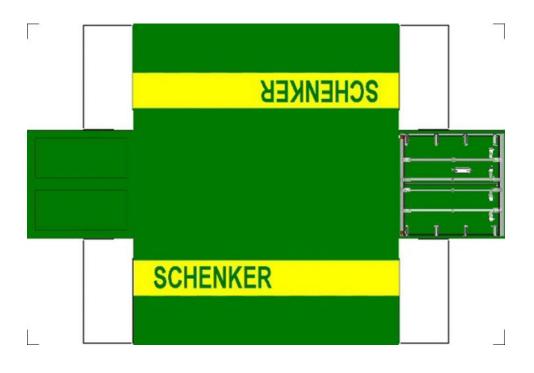

# HO SCALE 20ft SHIPPING CONTAINERS

For the best results print on 110 lb printable card stock and set your printer on high quality printing.