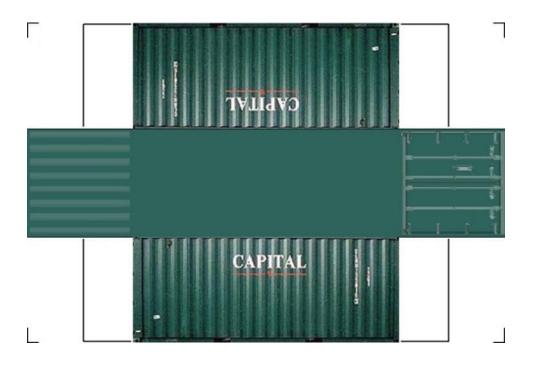

# HO SCALE 20ft SHIPPING CONTAINERS

For the best results print on 110 lb printable card stock and set your printer on high quality printing.

Click to watch instructional video

BUILD YOUR OWN (20ft SHIPPING CONTAINER) HO SCALE