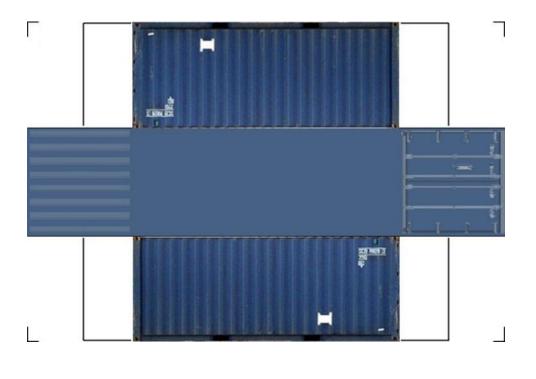

# HO SCALE 20ft SHIPPING CONTAINERS

For the best results print on 110 lb printable card stock and set your printer on high quality printing.