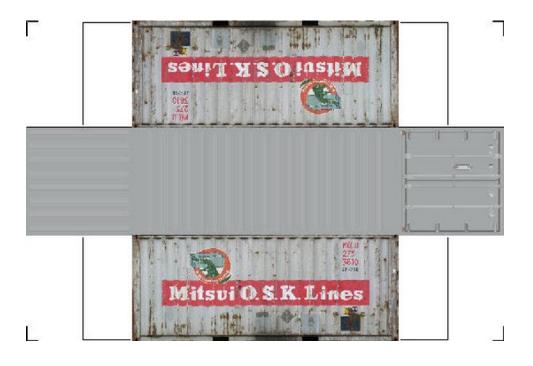

# HO SCALE 20ft SHIPPING CONTAINERS

For the best results print on 110 lb printable card stock and set your printer on high quality printing.