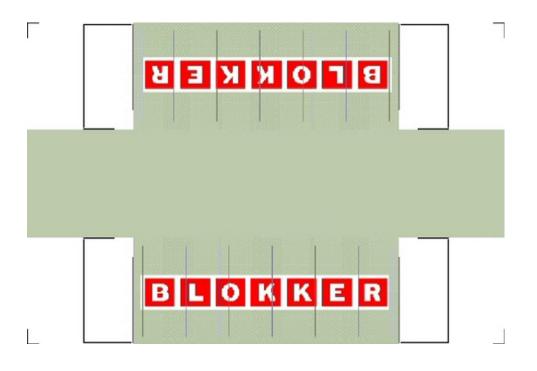

# HO SCALE 20ft SHIPPING CONTAINERS

For the best results print on 110 lb printable card stock and set your printer on high quality printing.