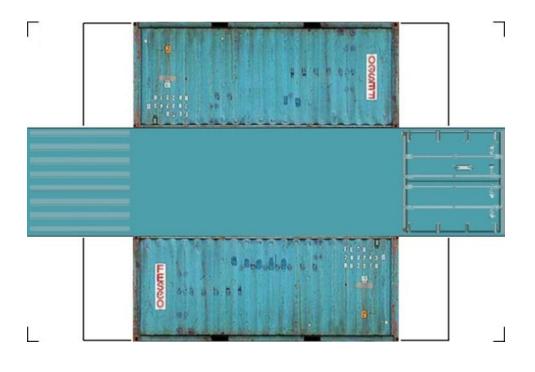

# HO SCALE 20ft SHIPPING CONTAINERS

For the best results print on 110 lb printable card stock and set your printer on high quality printing.