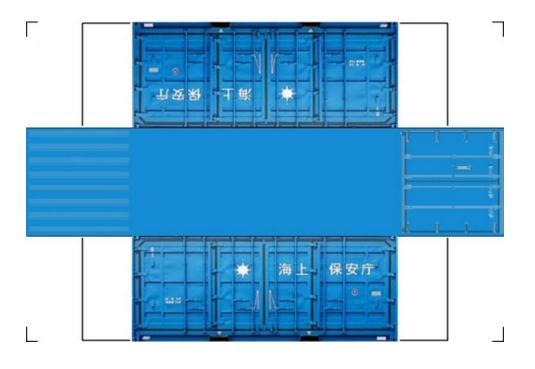

# HO SCALE 20ft SHIPPING CONTAINERS

For the best results print on 110 lb printable card stock and set your printer on high quality printing.