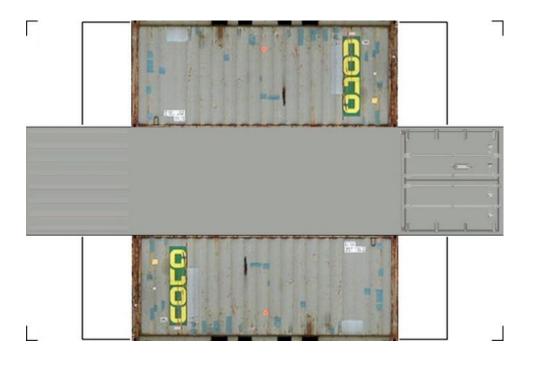

# HO SCALE 20ft SHIPPING CONTAINERS

For the best results print on 110 lb printable card stock and set your printer on high quality printing.