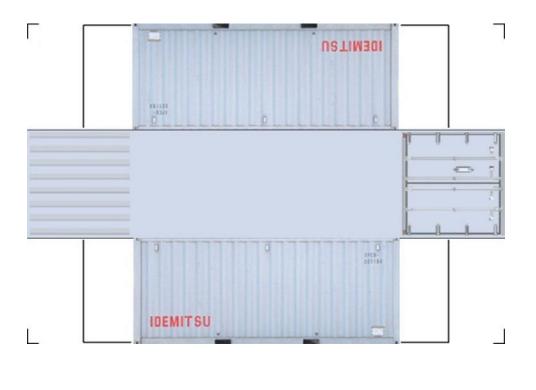

# HO SCALE 20ft SHIPPING CONTAINERS

For the best results print on 110 lb printable card stock and set your printer on high quality printing.