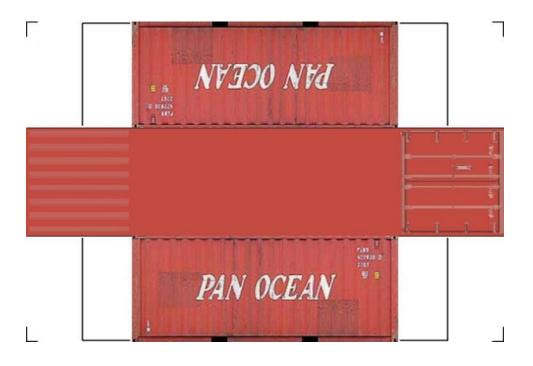

# HO SCALE 20ft SHIPPING CONTAINERS

For the best results print on 110 lb printable card stock and set your printer on high quality printing.