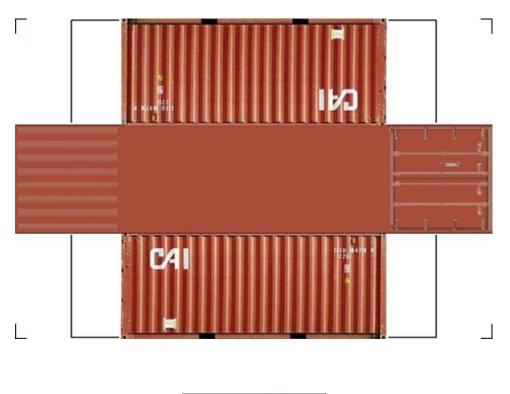

# HO SCALE 20ft SHIPPING CONTAINERS

For the best results print on 110 lb printable card stock and set your printer on high quality printing.