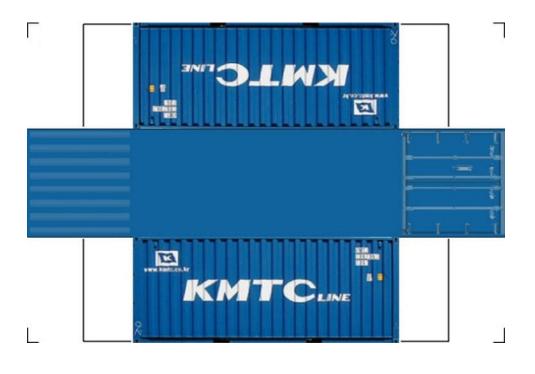

# HO SCALE 20ft SHIPPING CONTAINERS

For the best results print on 110 lb printable card stock and set your printer on high quality printing.