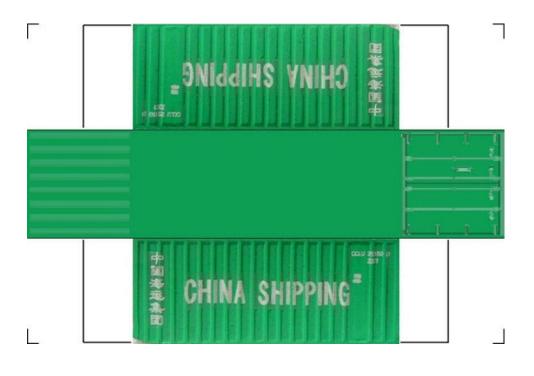

# HO SCALE 20ft SHIPPING CONTAINERS

For the best results print on 110 lb printable card stock and set your printer on high quality printing.