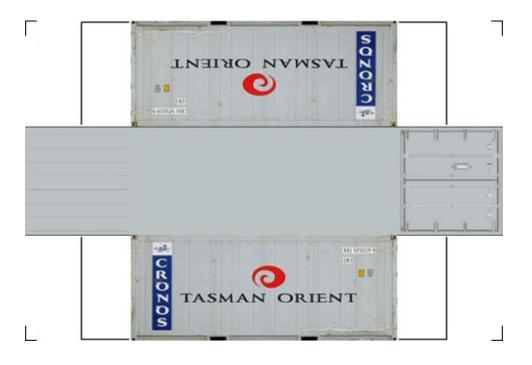

# HO SCALE 20ft SHIPPING CONTAINERS

For the best results print on 110 lb printable card stock and set your printer on high quality printing.