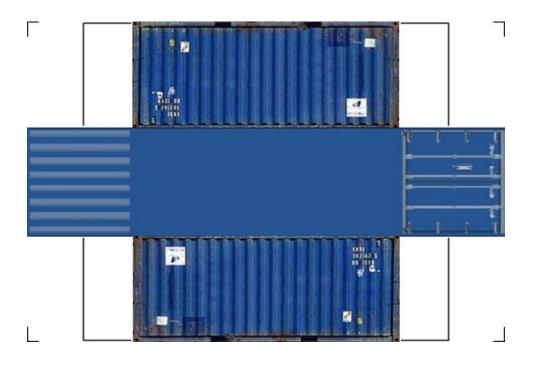

# HO SCALE 20ft SHIPPING CONTAINERS

For the best results print on 110 lb printable card stock and set your printer on high quality printing.