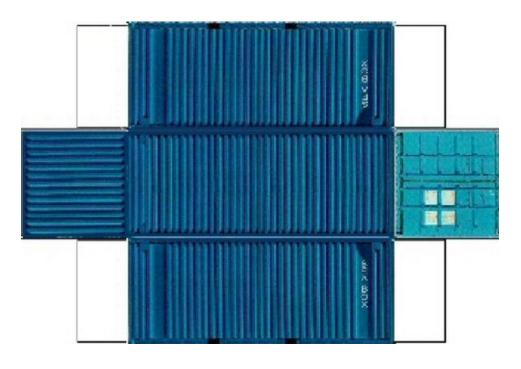

# HO SCALE 20ft SHIPPING CONTAINERS

For the best results print on 110 lb printable card stock and set your printer on high quality printing.