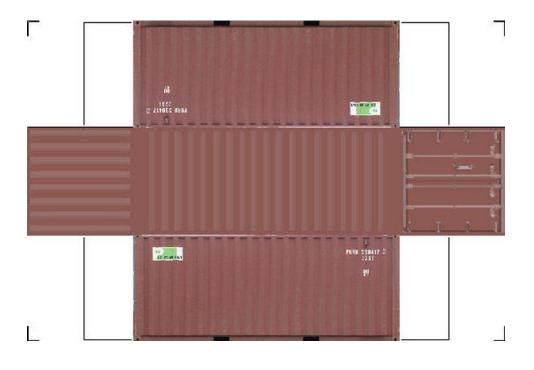

stock and set your printer on high quality printing.







# HO SCALE 20ft SHIPPING CONTAINERS

For the best results print on 110 lb printable card stock and set your printer on high quality printing.







# HO SCALE 20ft SHIPPING CONTAINERS

For the best results print on 110 lb printable card stock and set your printer on high quality printing.







# HO SCALE 20ft SHIPPING CONTAINERS

For the best results print on 110 lb printable card stock and set your printer on high quality printing.







# HO SCALE 20ft SHIPPING CONTAINERS

For the best results print on 110 lb printable card stock and set your printer on high quality printing.







# HO SCALE 20ft SHIPPING CONTAINERS

For the best results print on 110 lb printable card stock and set your printer on high quality printing.







# HO SCALE 20ft SHIPPING CONTAINERS

For the best results print on 110 lb printable card stock and set your printer on high quality printing.







# HO SCALE 20ft SHIPPING CONTAINERS

For the best results print on 110 lb printable card stock and set your printer on high quality printing.











# HO SCALE 20ft SHIPPING CONTAINERS

For the best results print on 110 lb printable card stock and set your printer on high quality printing.







# HO SCALE 20ft SHIPPING CONTAINERS

For the best results print on 110 lb printable card stock and set your printer on high quality printing.







# HO SCALE 20ft SHIPPING CONTAINERS

For the best results print on 110 lb printable card stock and set your printer on high quality printing.







# HO SCALE 20ft SHIPPING CONTAINERS

For the