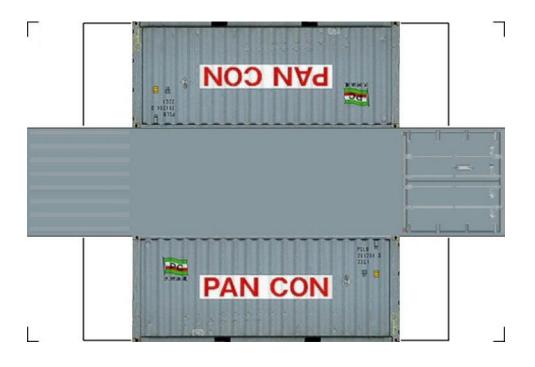

# HO SCALE 20ft SHIPPING CONTAINERS

For the best results print on 110 lb printable card stock and set your printer on high quality printing.