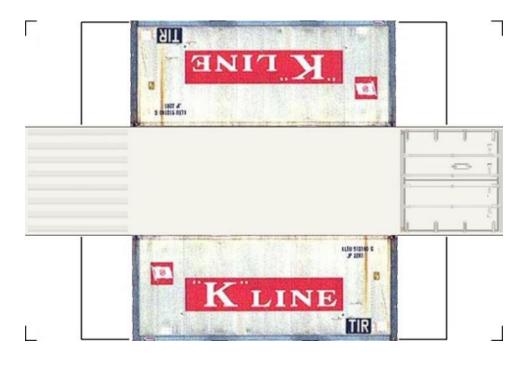

# HO SCALE 20ft SHIPPING CONTAINERS

For the best results print on 110 lb printable card stock and set your printer on high quality printing.