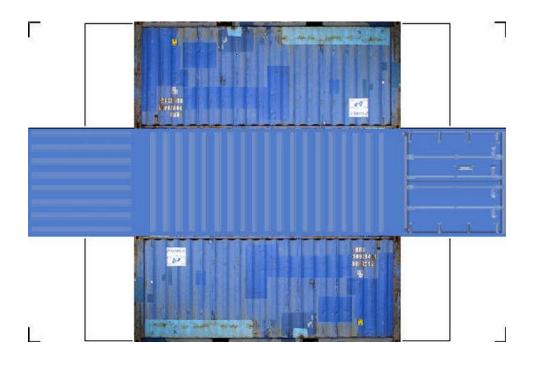

# HO SCALE 20ft SHIPPING CONTAINERS

For the best results print on 110 lb printable card stock and set your printer on high quality printing.