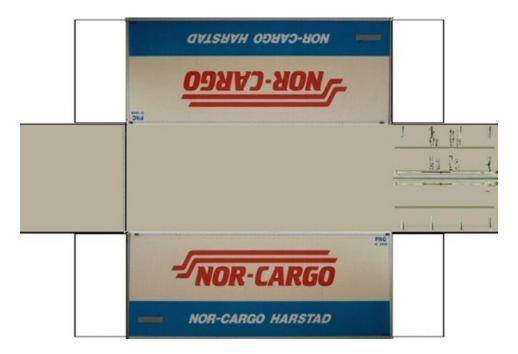

# HO SCALE 20ft SHIPPING CONTAINERS

For the best results print on 110 lb printable card stock and set your printer on high quality printing.