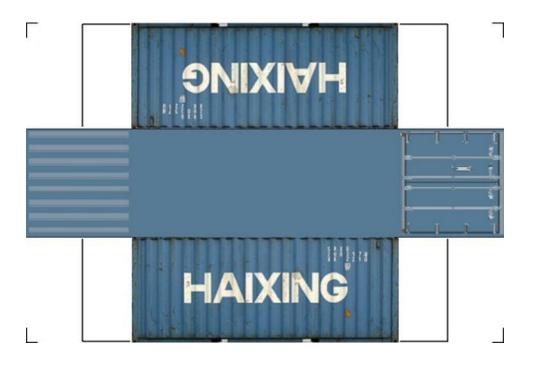

# HO SCALE 20ft SHIPPING CONTAINERS

For the best results print on 110 lb printable card stock and set your printer on high quality printing.