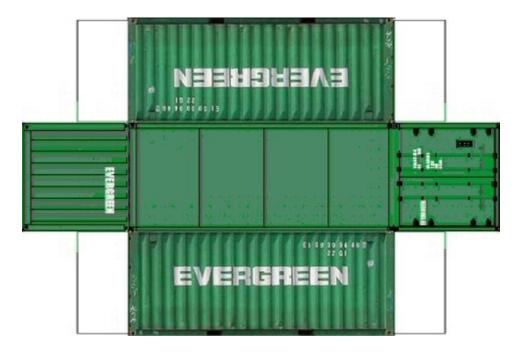

# HO SCALE 20ft SHIPPING CONTAINERS

For the best results print on 110 lb printable card stock and set your printer on high quality printing.