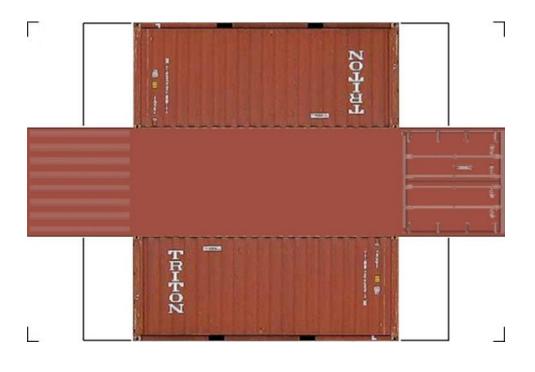

# HO SCALE 20ft SHIPPING CONTAINERS

For the best results print on 110 lb printable card stock and set your printer on high quality printing.