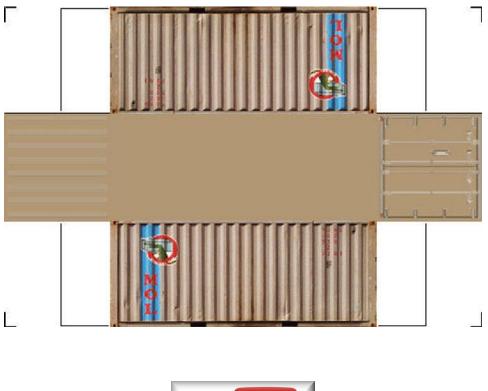

# HO SCALE 20ft SHIPPING CONTAINERS

For the best results print on 110 lb printable card stock and set your printer on high quality printing.