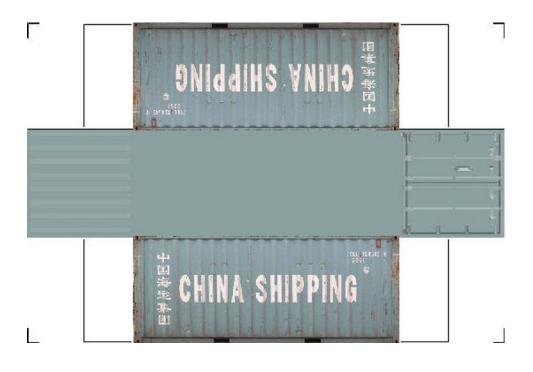

# HO SCALE 20ft SHIPPING CONTAINERS

For the best results print on 110 lb printable card stock and set your printer on high quality printing.