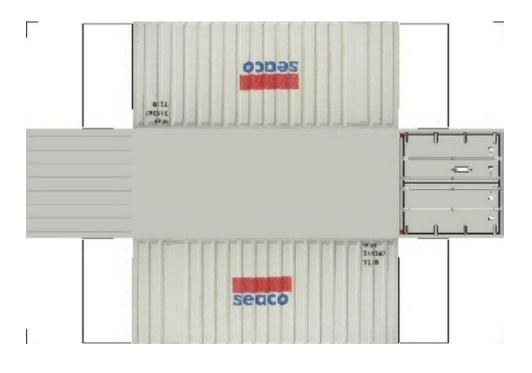

# HO SCALE 20ft SHIPPING CONTAINERS

For the best results print on 110 lb printable card stock and set your printer on high quality printing.