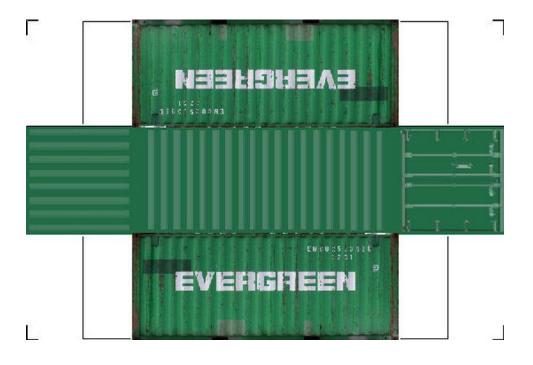

# HO SCALE 20ft SHIPPING CONTAINERS

For the best results print on 110 lb printable card stock and set your printer on high quality printing.