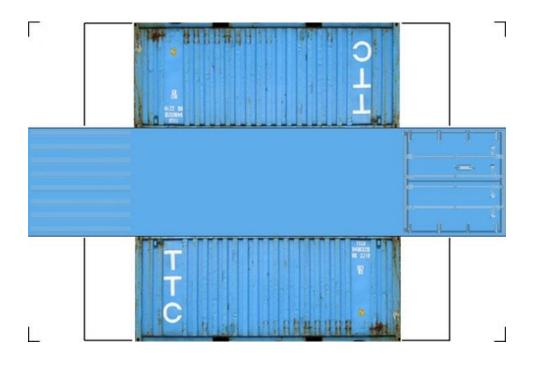

# HO SCALE 20ft SHIPPING CONTAINERS

For the best results print on 110 lb printable card stock and set your printer on high quality printing.