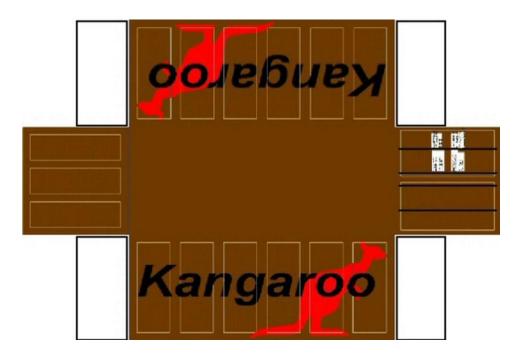

# HO SCALE 20ft SHIPPING CONTAINERS

For the best results print on 110 lb printable card stock and set your printer on high quality printing.