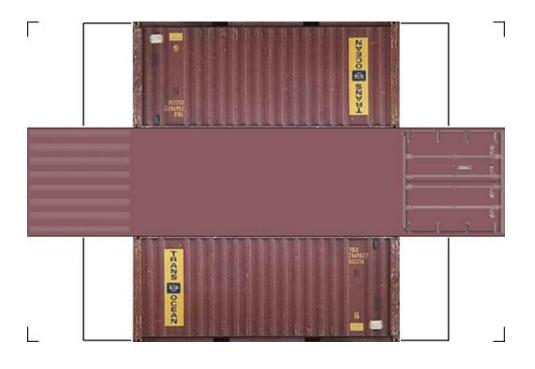

# HO SCALE 20ft SHIPPING CONTAINERS

For the best results print on 110 lb printable card stock and set your printer on high quality printing.