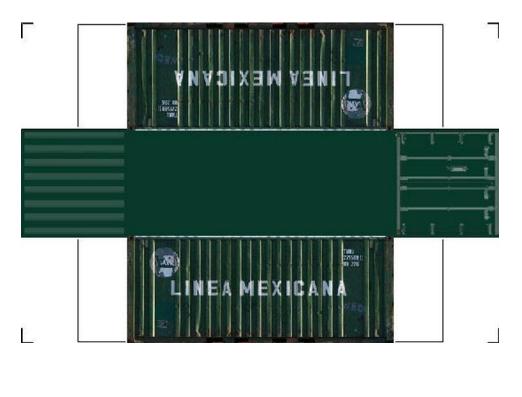

stock and set your printer on high quality printing.







# HO SCALE 20ft SHIPPING CONTAINERS

For the best results print on 110 lb printable card stock and set your printer on high quality printing.







# HO SCALE 20ft SHIPPING CONTAINERS

For the best results print on 110 lb printable card stock and set your printer on high quality printing.







# HO SCALE 20ft SHIPPING CONTAINERS

For the best results print on 110 lb printable card stock and set your printer on high quality printing.







# HO SCALE 20ft SHIPPING CONTAINERS

For the best results print on 110 lb printable card stock and set your printer on high quality printing.







# HO SCALE 20ft SHIPPING CONTAINERS

For the best results print on 110 lb printable card stock and set your printer on high quality printing.







# HO SCALE 20ft SHIPPING CONTAINERS

For the best results print on 110 lb printable card stock and set your printer on high quality printing.







# HO SCALE 20ft SHIPPING CONTAINERS

For the best results print on 110 lb printable card stock and set your printer on high quality printing.







# HO SCALE 20ft SHIPPING CONTAINERS

For the best results print on 110 lb printable card stock and set your printer on high quality printing.







# HO SCALE 20ft SHIPPING CONTAINERS

For the best results print on 110 lb printable card stock and set your printer on high quality printing.







# HO SCALE 20ft SHIPPING CONTAINERS

For the best results print on 110 lb printable card stock and set your printer on high quality printing.







# HO SCALE 20ft SHIPPING CONTAINERS

For the best