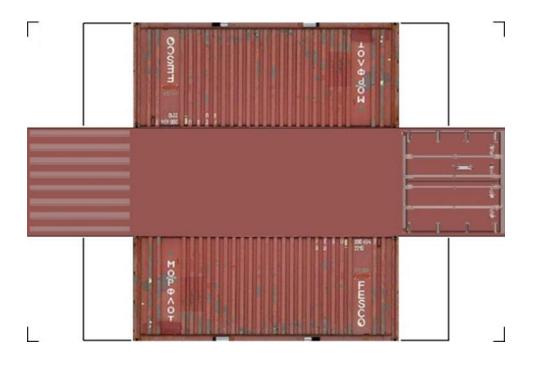

# HO SCALE 20ft SHIPPING CONTAINERS

For the best results print on 110 lb printable card stock and set your printer on high quality printing.