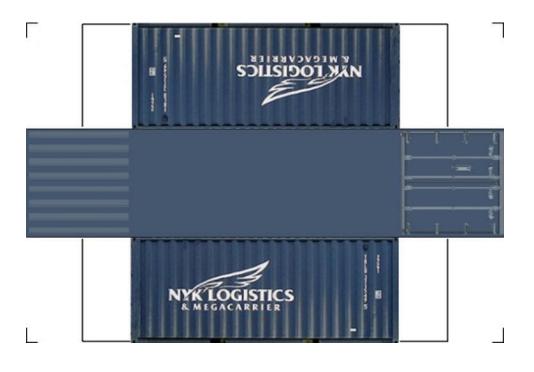

# HO SCALE 20ft SHIPPING CONTAINERS

For the best results print on 110 lb printable card stock and set your printer on high quality printing.