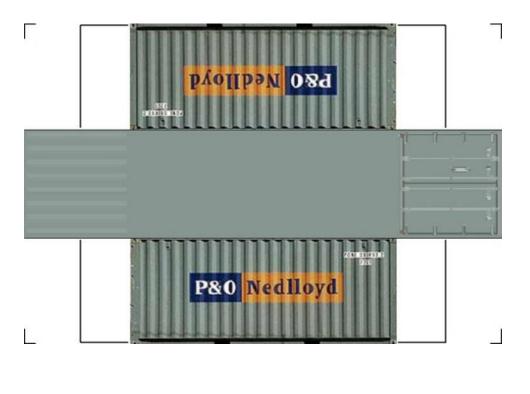

# HO SCALE 20ft SHIPPING CONTAINERS

For the best results print on 110 lb printable card stock and set your printer on high quality printing.