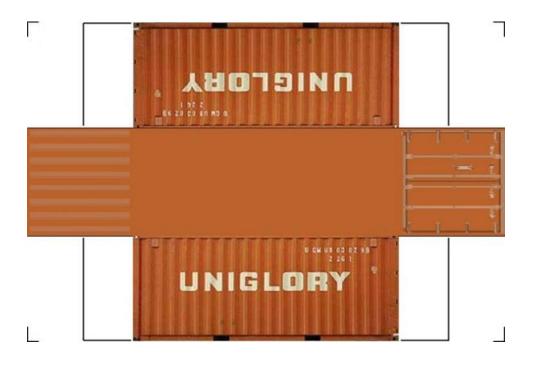

# HO SCALE 20ft SHIPPING CONTAINERS

For the best results print on 110 lb printable card stock and set your printer on high quality printing.

Click to watch instructional video

BUILD YOUR OWN (20ft SHIPPING CONTAINER) HO SCALE