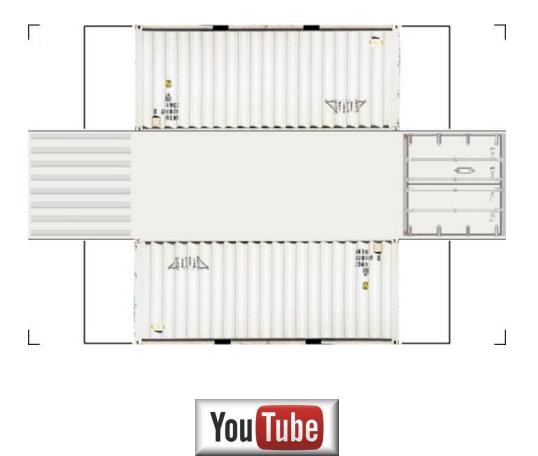

# HO SCALE 20ft SHIPPING CONTAINERS

For the best results print on 110 lb printable card stock and set your printer on high quality printing.

Click to watch instructional video

BUILD YOUR OWN (20ft SHIPPING CONTAINER) HO SCALE