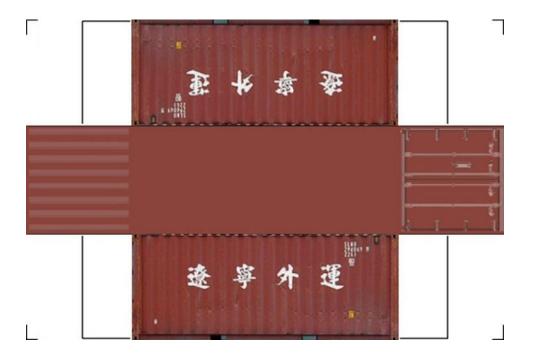

# HO SCALE 20ft SHIPPING CONTAINERS

For the best results print on 110 lb printable card stock and set your printer on high quality printing.