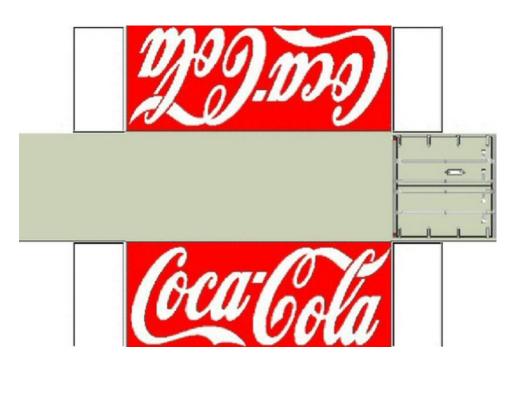

# HO SCALE 20ft SHIPPING CONTAINERS

For the best results print on 110 lb printable card stock and set your printer on high quality printing.

Click to watch instructional video

BUILD YOUR OWN (20ft SHIPPING CONTAINER) HO SCALE