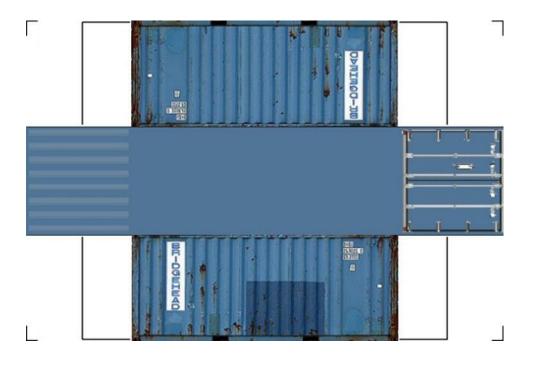

# HO SCALE 20ft SHIPPING CONTAINERS

For the best results print on 110 lb printable card stock and set your printer on high quality printing.

Click to watch instructional video

BUILD YOUR OWN (20ft SHIPPING CONTAINER) HO SCALE