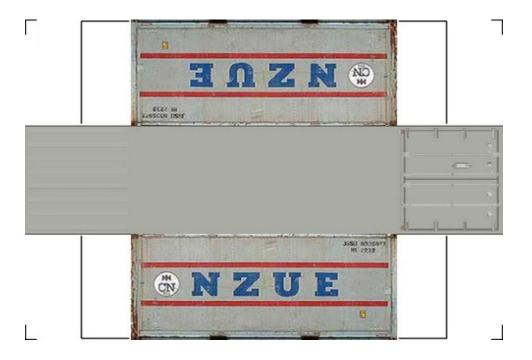

# HO SCALE 20ft SHIPPING CONTAINERS

For the best results print on 110 lb printable card stock and set your printer on high quality printing.