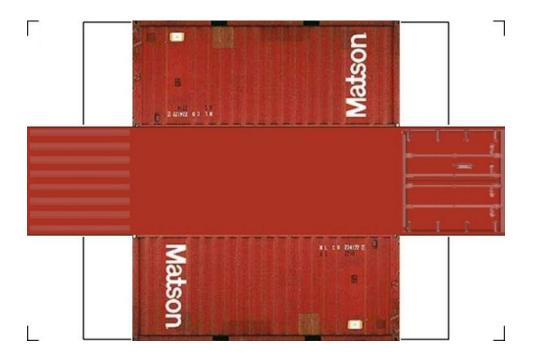

# HO SCALE 20ft SHIPPING CONTAINERS

For the best results print on 110 lb printable card stock and set your printer on high quality printing.

Click to watch instructional video

BUILD YOUR OWN (20ft SHIPPING CONTAINER) HO SCALE