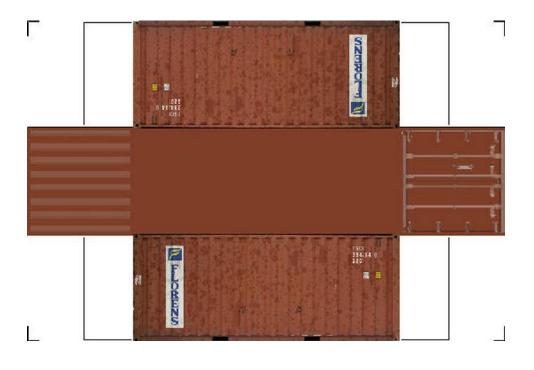

# HO SCALE 20ft SHIPPING CONTAINERS

For the best results print on 110 lb printable card stock and set your printer on high quality printing.