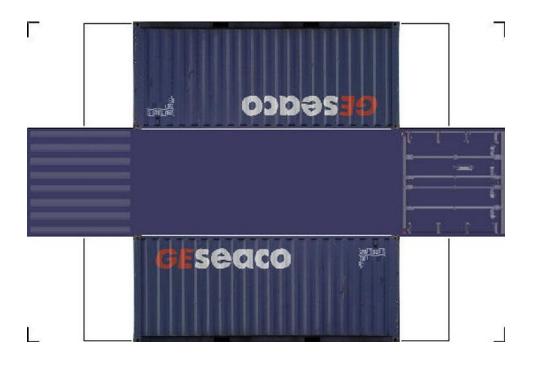

# HO SCALE 20ft SHIPPING CONTAINERS

For the best results print on 110 lb printable card stock and set your printer on high quality printing.