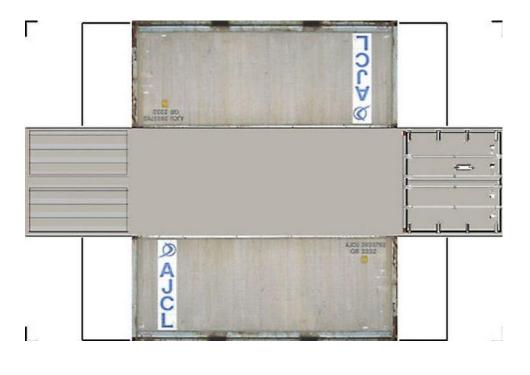

# HO SCALE 20ft SHIPPING CONTAINERS

For the best results print on 110 lb printable card stock and set your printer on high quality printing.