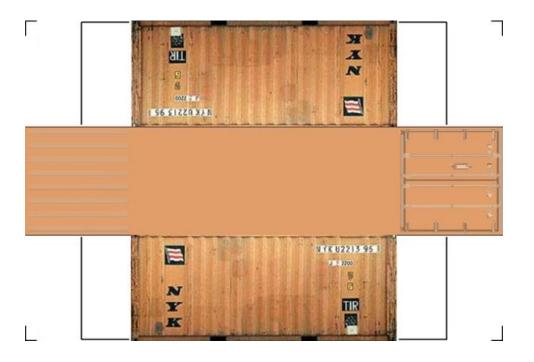

# HO SCALE 20ft SHIPPING CONTAINERS

For the best results print on 110 lb printable card stock and set your printer on high quality printing.