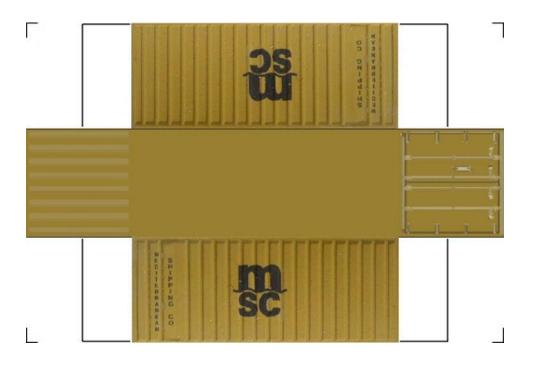

# HO SCALE 20ft SHIPPING CONTAINERS

For the best results print on 110 lb printable card stock and set your printer on high quality printing.