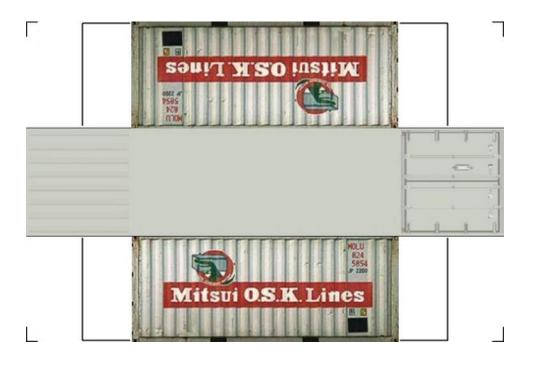

# HO SCALE 20ft SHIPPING CONTAINERS

For the best results print on 110 lb printable card stock and set your printer on high quality printing.

Click to watch instructional video

BUILD YOUR OWN (20ft SHIPPING CONTAINER) HO SCALE