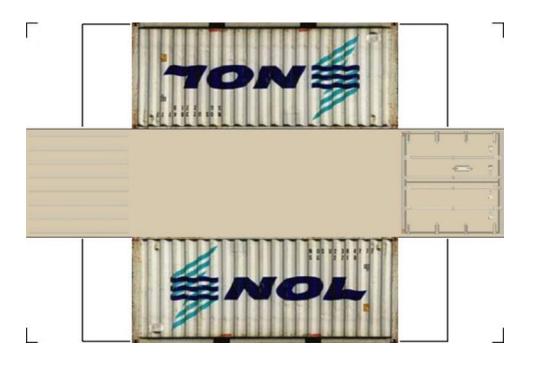

stock and set your printer on high quality printing.







# HO SCALE 20ft SHIPPING CONTAINERS

For the best results print on 110 lb printable card stock and set your printer on high quality printing.







# HO SCALE 20ft SHIPPING CONTAINERS

For the best results print on 110 lb printable card stock and set your printer on high quality printing.







# HO SCALE 20ft SHIPPING CONTAINERS

For the best results print on 110 lb printable card stock and set your printer on high quality printing.







# HO SCALE 20ft SHIPPING CONTAINERS

For the best results print on 110 lb printable card stock and set your printer on high quality printing.







# HO SCALE 20ft SHIPPING CONTAINERS

For the best results print on 110 lb printable card stock and set your printer on high quality printing.







# HO SCALE 20ft SHIPPING CONTAINERS

For the best results print on 110 lb printable card stock and set your printer on high quality printing.







# HO SCALE 20ft SHIPPING CONTAINERS

For the best results print on 110 lb printable card stock and set your printer on high quality printing.







# HO SCALE 20ft SHIPPING CONTAINERS

For the best results print on 110 lb printable card stock and set your printer on high quality printing.







# HO SCALE 20ft SHIPPING CONTAINERS

For the best results print on 110 lb printable card stock and set your printer on high quality printing.







# HO SCALE 20ft SHIPPING CONTAINERS

For the best results print on 110 lb printable card stock and set your printer on high quality printing.







# HO SCALE 20ft SHIPPING CONTAINERS

For the best