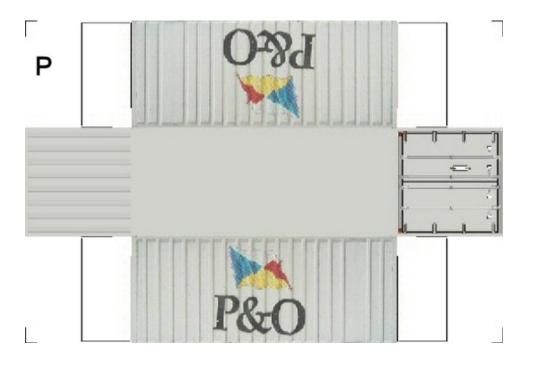

# HO SCALE 20ft SHIPPING CONTAINERS

For the best results print on 110 lb printable card stock and set your printer on high quality printing.