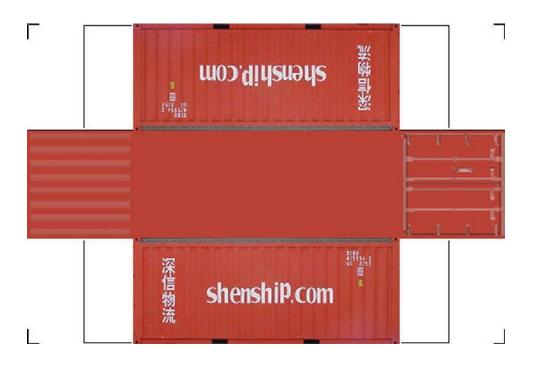

# HO SCALE 20ft SHIPPING CONTAINERS

For the best results print on 110 lb printable card stock and set your printer on high quality printing.