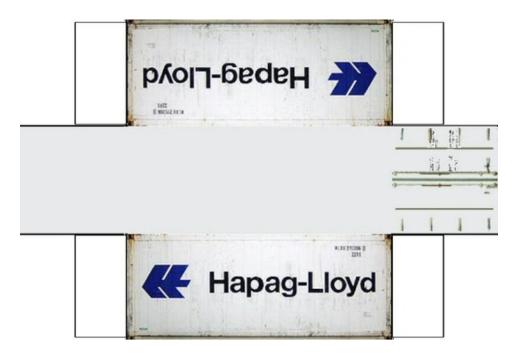

# HO SCALE 20ft SHIPPING CONTAINERS

For the best results print on 110 lb printable card stock and set your printer on high quality printing.