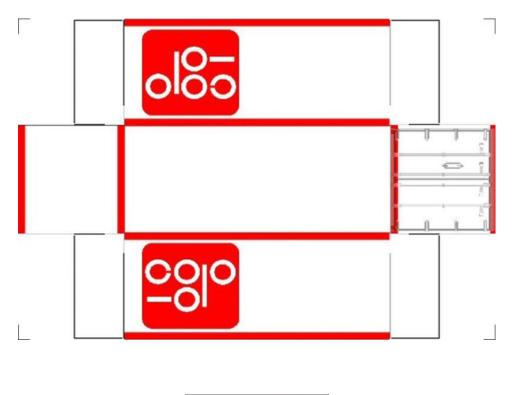

# HO SCALE 20ft SHIPPING CONTAINERS

For the best results print on 110 lb printable card stock and set your printer on high quality printing.

Click to watch instructional video

BUILD YOUR OWN (20ft SHIPPING CONTAINER) HO SCALE