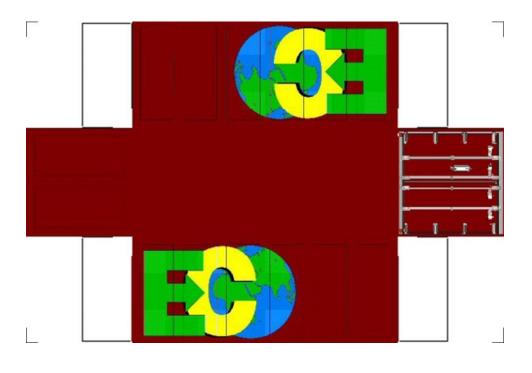

# HO SCALE 20ft SHIPPING CONTAINERS

For the best results print on 110 lb printable card stock and set your printer on high quality printing.