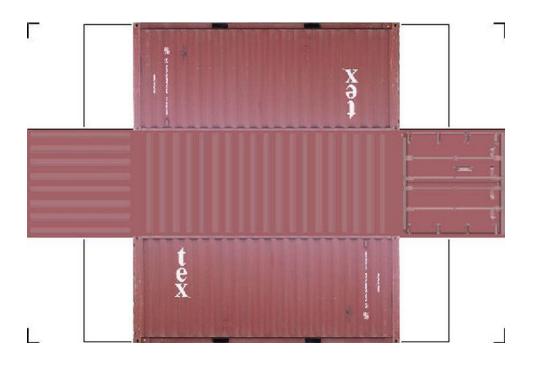

# HO SCALE 20ft SHIPPING CONTAINERS

For the best results print on 110 lb printable card stock and set your printer on high quality printing.