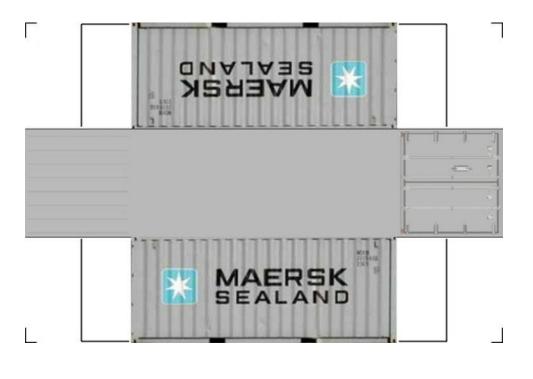

# HO SCALE 20ft SHIPPING CONTAINERS

For the best results print on 110 lb printable card stock and set your printer on high quality printing.