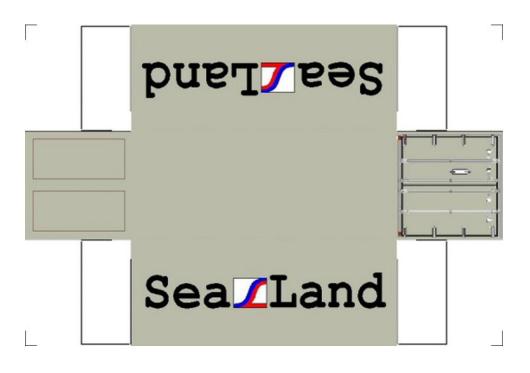

# HO SCALE 20ft SHIPPING CONTAINERS

For the best results print on 110 lb printable card stock and set your printer on high quality printing.