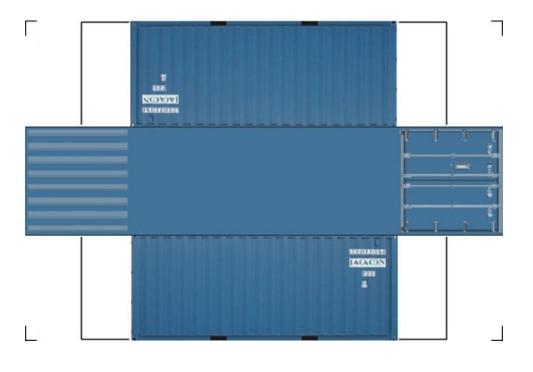

# HO SCALE 20ft SHIPPING CONTAINERS

For the best results print on 110 lb printable card stock and set your printer on high quality printing.