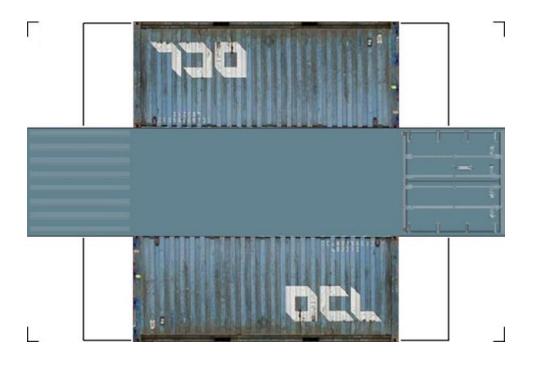

# HO SCALE 20ft SHIPPING CONTAINERS

For the best results print on 110 lb printable card stock and set your printer on high quality printing.