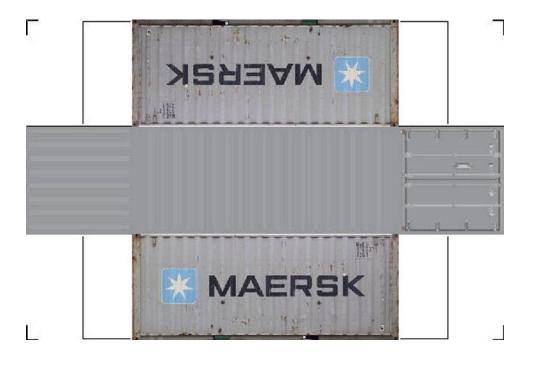

# HO SCALE 20ft SHIPPING CONTAINERS

For the best results print on 110 lb printable card stock and set your printer on high quality printing.