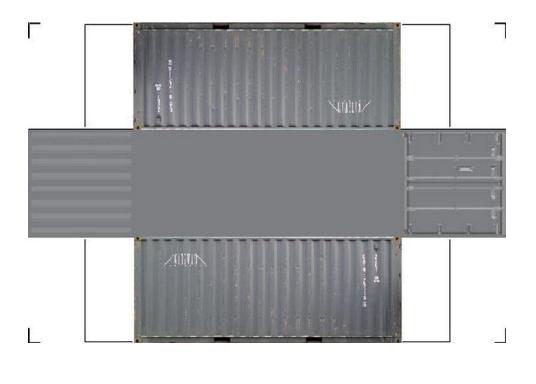

stock and set your printer on high quality printing.







# HO SCALE 20ft SHIPPING CONTAINERS

For the best results print on 110 lb printable card stock and set your printer on high quality printing.







# HO SCALE 20ft SHIPPING CONTAINERS

For the best results print on 110 lb printable card stock and set your printer on high quality printing.







# HO SCALE 20ft SHIPPING CONTAINERS

For the best results print on 110 lb printable card stock and set your printer on high quality printing.







# HO SCALE 20ft SHIPPING CONTAINERS

For the best results print on 110 lb printable card stock and set your printer on high quality printing.







# HO SCALE 20ft SHIPPING CONTAINERS

For the best results print on 110 lb printable card stock and set your printer on high quality printing.







# HO SCALE 20ft SHIPPING CONTAINERS

For the best results print on 110 lb printable card stock and set your printer on high quality printing.







# HO SCALE 20ft SHIPPING CONTAINERS

For the best results print on 110 lb printable card stock and set your printer on high quality printing.







# HO SCALE 20ft SHIPPING CONTAINERS

For the best results print on 110 lb printable card stock and set your printer on high quality printing.







# HO SCALE 20ft SHIPPING CONTAINERS

For the best results print on 110 lb printable card stock and set your printer on high quality printing.







# HO SCALE 20ft SHIPPING CONTAINERS

For the best results print on 110 lb printable card stock and set your printer on high quality printing.







# HO SCALE 20ft SHIPPING CONTAINERS

For the best