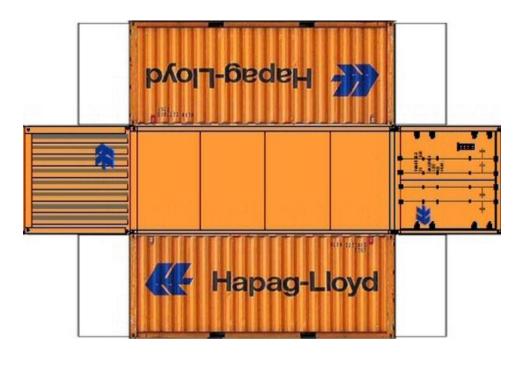

# HO SCALE 20ft SHIPPING CONTAINERS

For the best results print on 110 lb printable card stock and set your printer on high quality printing.