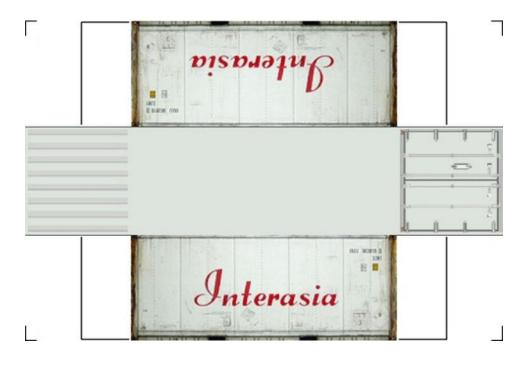

# HO SCALE 20ft SHIPPING CONTAINERS

For the best results print on 110 lb printable card stock and set your printer on high quality printing.