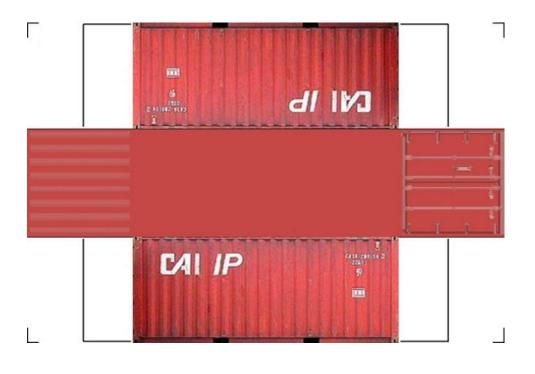

# HO SCALE 20ft SHIPPING CONTAINERS

For the best results print on 110 lb printable card stock and set your printer on high quality printing.