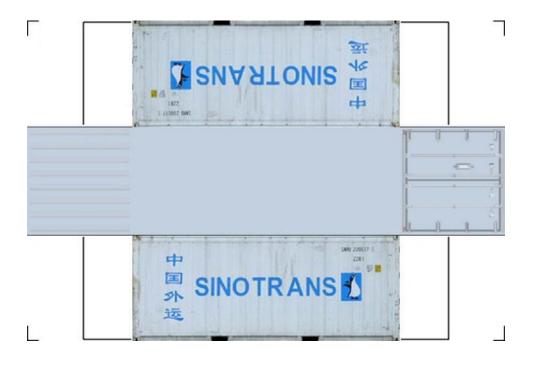

# HO SCALE 20ft SHIPPING CONTAINERS

For the best results print on 110 lb printable card stock and set your printer on high quality printing.