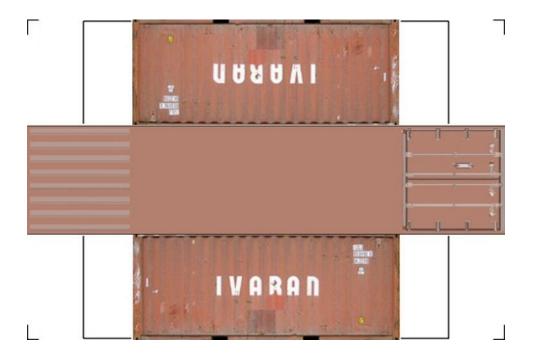

# HO SCALE 20ft SHIPPING CONTAINERS

For the best results print on 110 lb printable card stock and set your printer on high quality printing.