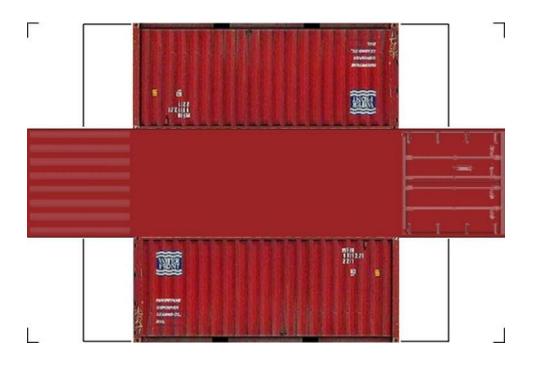

# HO SCALE 20ft SHIPPING CONTAINERS

For the best results print on 110 lb printable card stock and set your printer on high quality printing.