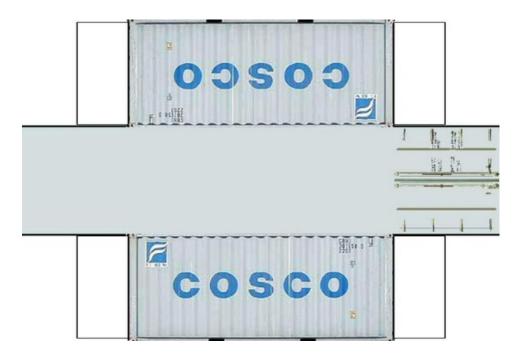

# HO SCALE 20ft SHIPPING CONTAINERS

For the best results print on 110 lb printable card stock and set your printer on high quality printing.