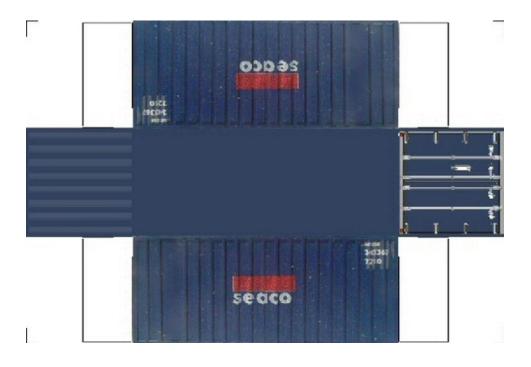

# HO SCALE 20ft SHIPPING CONTAINERS

For the best results print on 110 lb printable card stock and set your printer on high quality printing.