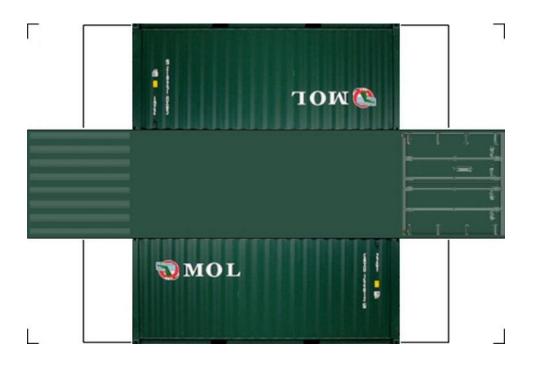

# HO SCALE 20ft SHIPPING CONTAINERS

For the best results print on 110 lb printable card stock and set your printer on high quality printing.