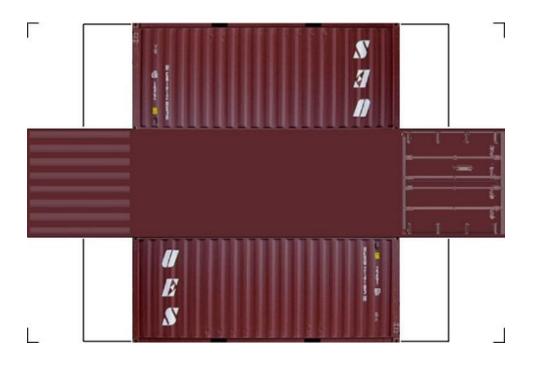

# HO SCALE 20ft SHIPPING CONTAINERS

For the best results print on 110 lb printable card stock and set your printer on high quality printing.