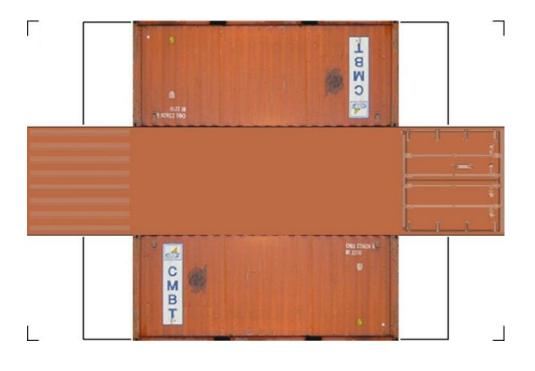

# HO SCALE 20ft SHIPPING CONTAINERS

For the best results print on 110 lb printable card stock and set your printer on high quality printing.