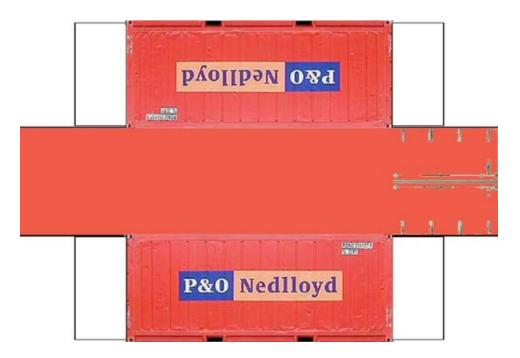

# HO SCALE 20ft SHIPPING CONTAINERS

For the best results print on 110 lb printable card stock and set your printer on high quality printing.