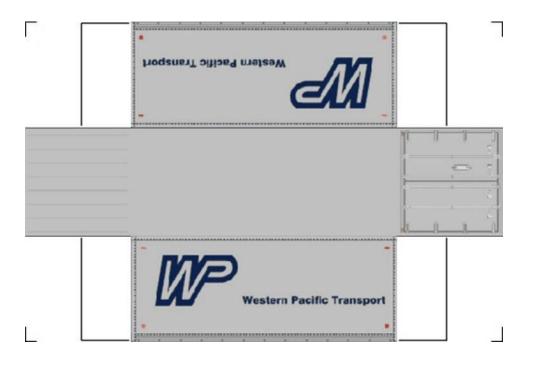

# HO SCALE 20ft SHIPPING CONTAINERS

For the best results print on 110 lb printable card stock and set your printer on high quality printing.

Click to watch instructional video

BUILD YOUR OWN (20ft SHIPPING CONTAINER) HO SCALE