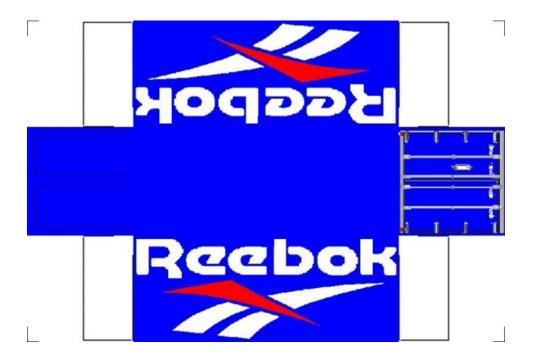

stock and set your printer on high quality printing.







# HO SCALE 20ft SHIPPING CONTAINERS

For the best results print on 110 lb printable card stock and set your printer on high quality printing.







# HO SCALE 20ft SHIPPING CONTAINERS

For the best results print on 110 lb printable card stock and set your printer on high quality printing.







# HO SCALE 20ft SHIPPING CONTAINERS

For the best results print on 110 lb printable card stock and set your printer on high quality printing.







# HO SCALE 20ft SHIPPING CONTAINERS

For the best results print on 110 lb printable card stock and set your printer on high quality printing.







# HO SCALE 20ft SHIPPING CONTAINERS

For the best results print on 110 lb printable card stock and set your printer on high quality printing.







# HO SCALE 20ft SHIPPING CONTAINERS

For the best results print on 110 lb printable card stock and set your printer on high quality printing.











# HO SCALE 20ft SHIPPING CONTAINERS

For the best results print on 110 lb printable card stock and set your printer on high quality printing.







# HO SCALE 20ft SHIPPING CONTAINERS

For the best results print on 110 lb printable card stock and set your printer on high quality printing.







# HO SCALE 20ft SHIPPING CONTAINERS

For the best results print on 110 lb printable card stock and set your printer on high quality printing.







# HO SCALE 20ft SHIPPING CONTAINERS

For the best results print on 110 lb printable card stock and set your printer on high quality printing.







# HO SCALE 20ft SHIPPING CONTAINERS

For the