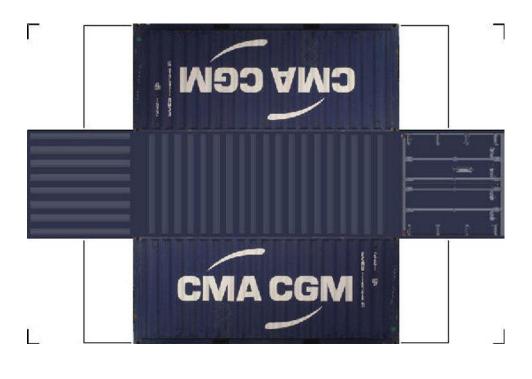

# HO SCALE 20ft SHIPPING CONTAINERS

For the best results print on 110 lb printable card stock and set your printer on high quality printing.