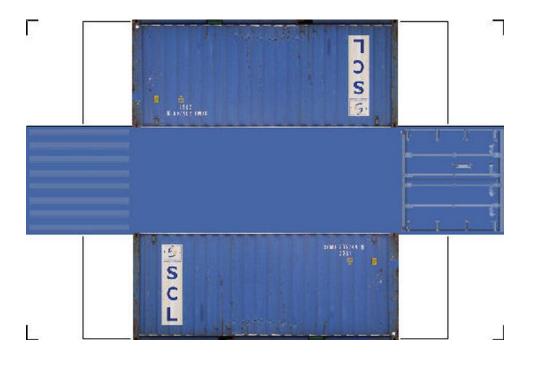

# HO SCALE 20ft SHIPPING CONTAINERS

For the best results print on 110 lb printable card stock and set your printer on high quality printing.