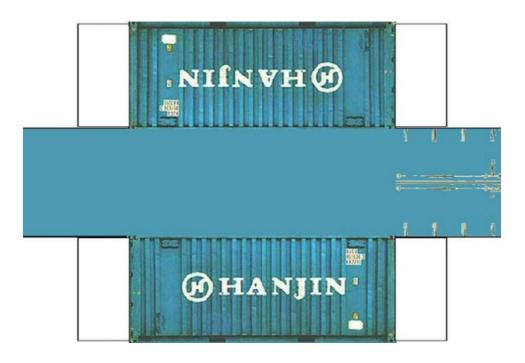

# HO SCALE 20ft SHIPPING CONTAINERS

For the best results print on 110 lb printable card stock and set your printer on high quality printing.