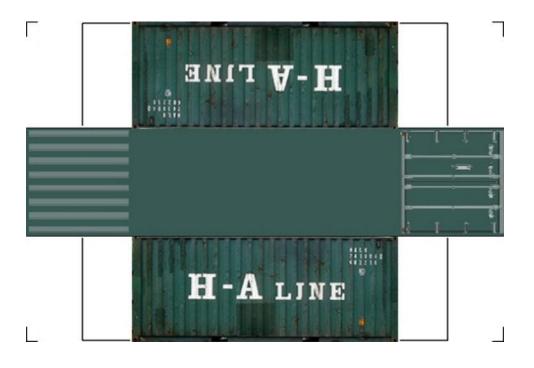

# HO SCALE 20ft SHIPPING CONTAINERS

For the best results print on 110 lb printable card stock and set your printer on high quality printing.