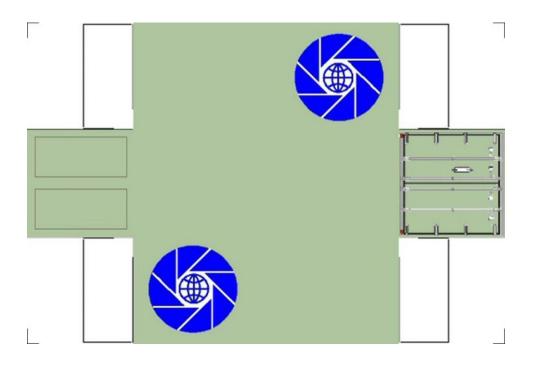

# HO SCALE 20ft SHIPPING CONTAINERS

For the best results print on 110 lb printable card stock and set your printer on high quality printing.