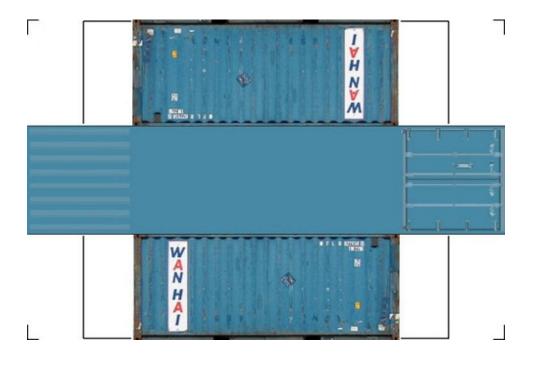

# HO SCALE 20ft SHIPPING CONTAINERS

For the best results print on 110 lb printable card stock and set your printer on high quality printing.