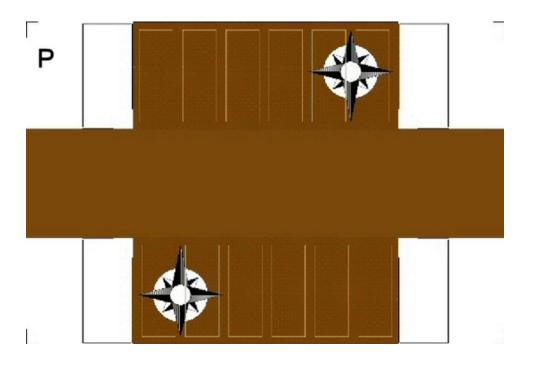

# HO SCALE 20ft SHIPPING CONTAINERS

For the best results print on 110 lb printable card stock and set your printer on high quality printing.