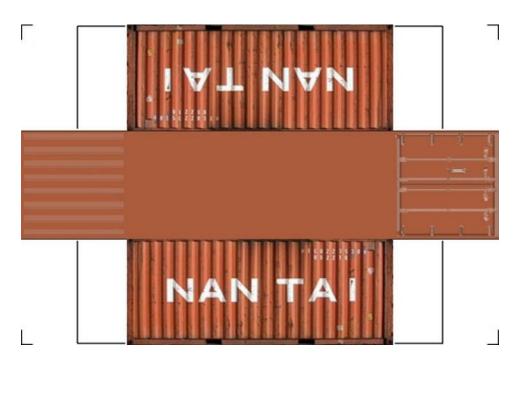

# HO SCALE 20ft SHIPPING CONTAINERS

For the best results print on 110 lb printable card stock and set your printer on high quality printing.

Click to watch instructional video

BUILD YOUR OWN (20ft SHIPPING CONTAINER) HO SCALE