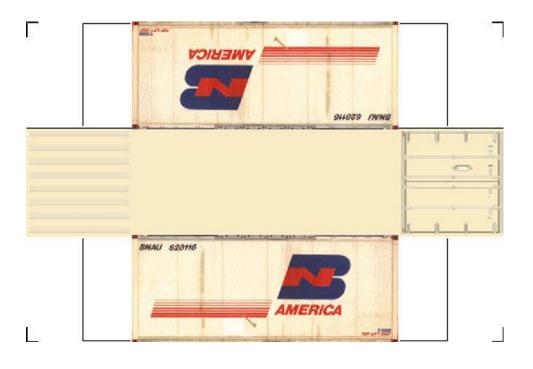

# HO SCALE 20ft SHIPPING CONTAINERS

For the best results print on 110 lb printable card stock and set your printer on high quality printing.

Click to watch instructional video

BUILD YOUR OWN (20ft SHIPPING CONTAINER) HO SCALE