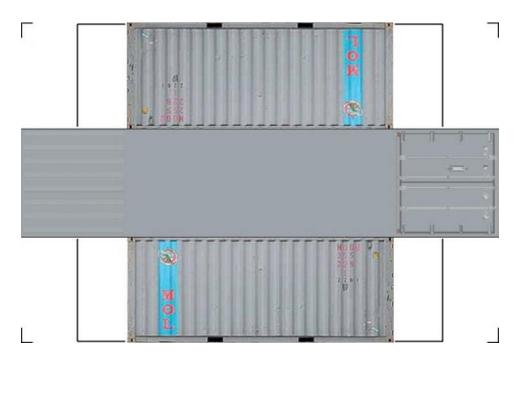

# HO SCALE 20ft SHIPPING CONTAINERS

For the best results print on 110 lb printable card stock and set your printer on high quality printing.