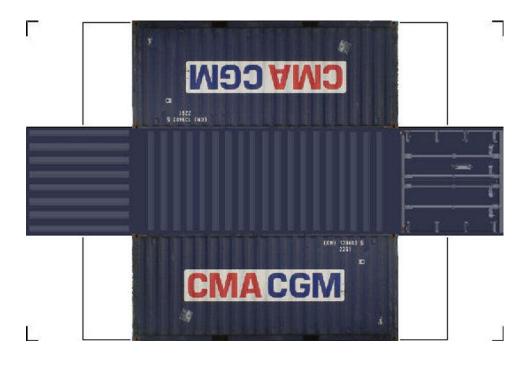

# HO SCALE 20ft SHIPPING CONTAINERS

For the best results print on 110 lb printable card stock and set your printer on high quality printing.