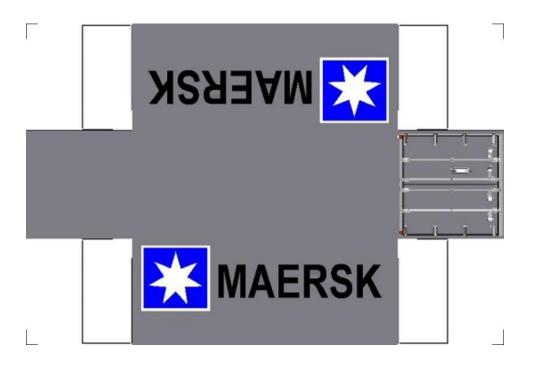

# HO SCALE 20ft SHIPPING CONTAINERS

For the best results print on 110 lb printable card stock and set your printer on high quality printing.