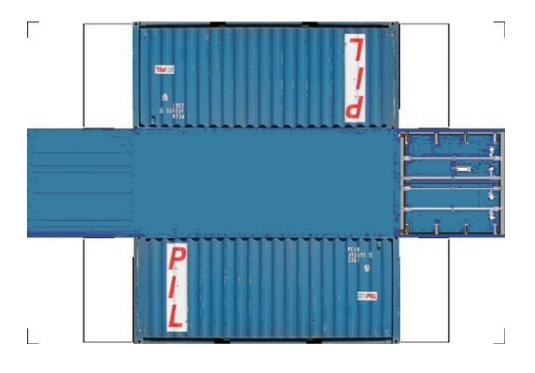

# HO SCALE 20ft SHIPPING CONTAINERS

For the best results print on 110 lb printable card stock and set your printer on high quality printing.

Click to watch instructional video

BUILD YOUR OWN (20ft SHIPPING CONTAINER) HO SCALE