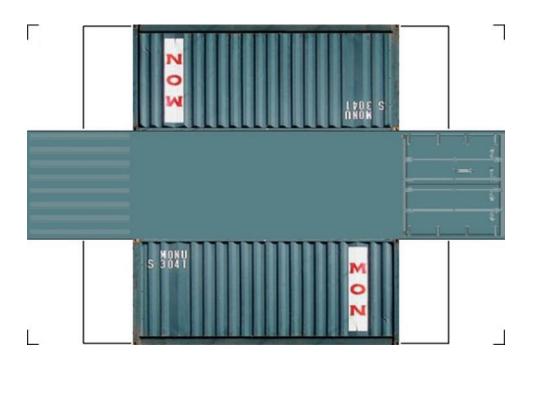

# HO SCALE 20ft SHIPPING CONTAINERS

For the best results print on 110 lb printable card stock and set your printer on high quality printing.