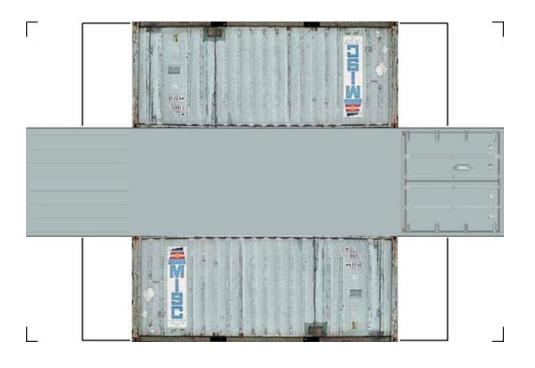

# HO SCALE 20ft SHIPPING CONTAINERS

For the best results print on 110 lb printable card stock and set your printer on high quality printing.

Click to watch instructional video

BUILD YOUR OWN (20ft SHIPPING CONTAINER) HO SCALE