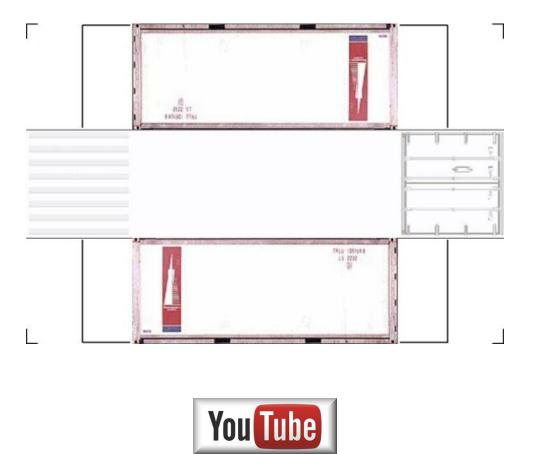

# HO SCALE 20ft SHIPPING CONTAINERS

For the best results print on 110 lb printable card stock and set your printer on high quality printing.

Click to watch instructional video

BUILD YOUR OWN (20ft SHIPPING CONTAINER) HO SCALE