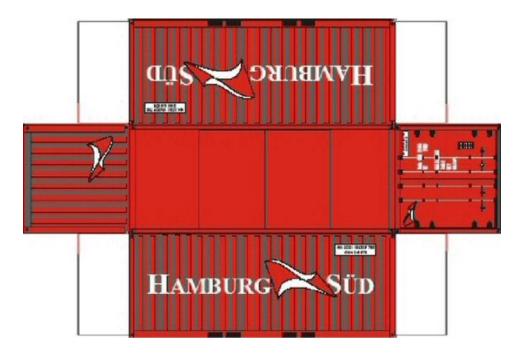

# HO SCALE 20ft SHIPPING CONTAINERS

For the best results print on 110 lb printable card stock and set your printer on high quality printing.