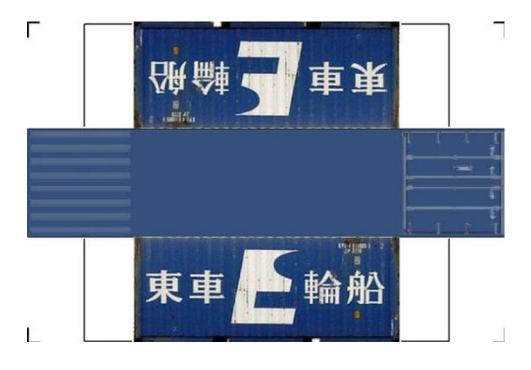

# HO SCALE 20ft SHIPPING CONTAINERS

For the best results print on 110 lb printable card stock and set your printer on high quality printing.

Click to watch instructional video

BUILD YOUR OWN (20ft SHIPPING CONTAINER) HO SCALE