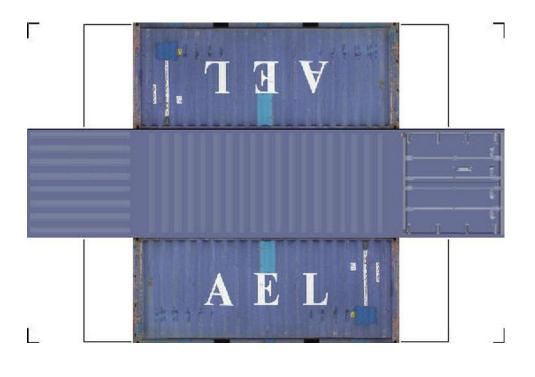

# HO SCALE 20ft SHIPPING CONTAINERS

For the best results print on 110 lb printable card stock and set your printer on high quality printing.