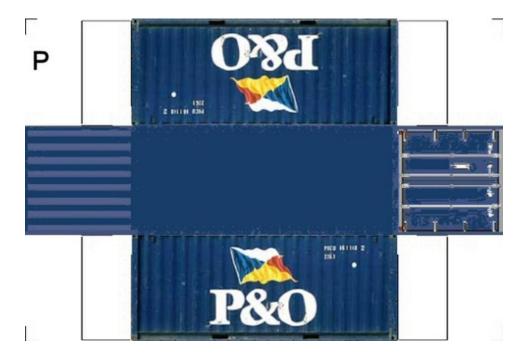

stock and set your printer on high quality printing.







# HO SCALE 20ft SHIPPING CONTAINERS

For the best results print on 110 lb printable card stock and set your printer on high quality printing.







# HO SCALE 20ft SHIPPING CONTAINERS

For the best results print on 110 lb printable card stock and set your printer on high quality printing.







# HO SCALE 20ft SHIPPING CONTAINERS

For the best results print on 110 lb printable card stock and set your printer on high quality printing.







# HO SCALE 20ft SHIPPING CONTAINERS

For the best results print on 110 lb printable card stock and set your printer on high quality printing.







# HO SCALE 20ft SHIPPING CONTAINERS

For the best results print on 110 lb printable card stock and set your printer on high quality printing.







# HO SCALE 20ft SHIPPING CONTAINERS

For the best results print on 110 lb printable card stock and set your printer on high quality printing.







# HO SCALE 20ft SHIPPING CONTAINERS

For the best results print on 110 lb printable card stock and set your printer on high quality printing.







# HO SCALE 20ft SHIPPING CONTAINERS

For the best results print on 110 lb printable card stock and set your printer on high quality printing.







# HO SCALE 20ft SHIPPING CONTAINERS

For the best results print on 110 lb printable card stock and set your printer on high quality printing.







# HO SCALE 20ft SHIPPING CONTAINERS

For the best results print on 110 lb printable card stock and set your printer on high quality printing.







# HO SCALE 20ft SHIPPING CONTAINERS

For the best