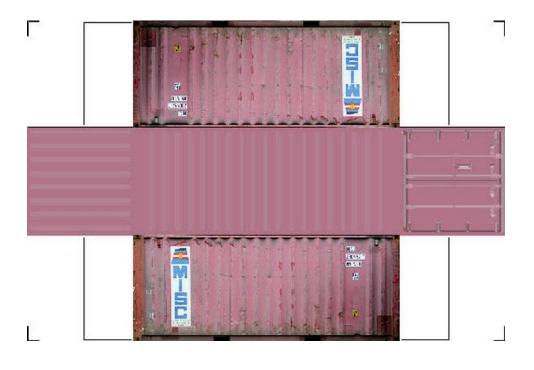

# HO SCALE 20ft SHIPPING CONTAINERS

For the best results print on 110 lb printable card stock and set your printer on high quality printing.

Click to watch instructional video

BUILD YOUR OWN (20ft SHIPPING CONTAINER) HO SCALE