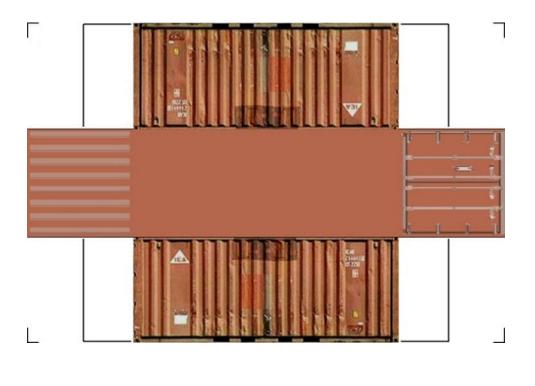

# HO SCALE 20ft SHIPPING CONTAINERS

For the best results print on 110 lb printable card stock and set your printer on high quality printing.