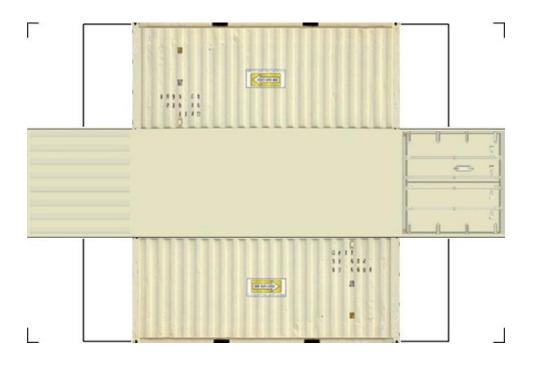

# HO SCALE 20ft SHIPPING CONTAINERS

For the best results print on 110 lb printable card stock and set your printer on high quality printing.