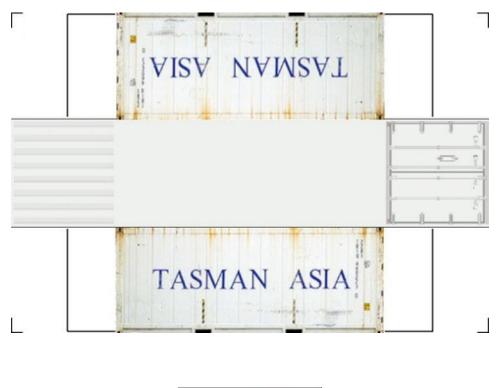

# HO SCALE 20ft SHIPPING CONTAINERS

For the best results print on 110 lb printable card stock and set your printer on high quality printing.