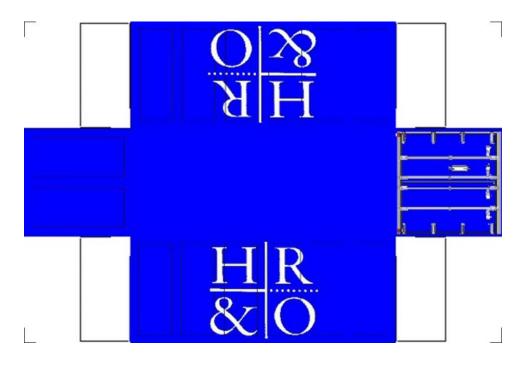

# HO SCALE 20ft SHIPPING CONTAINERS

For the best results print on 110 lb printable card stock and set your printer on high quality printing.