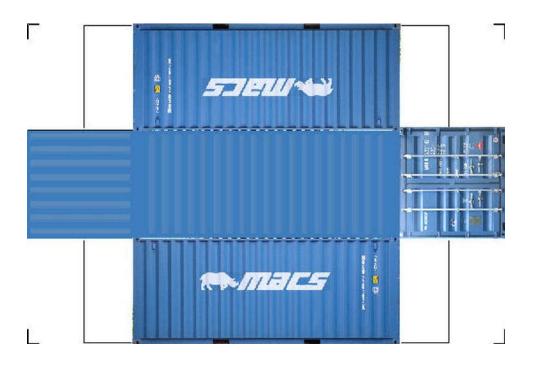

# HO SCALE 20ft SHIPPING CONTAINERS

For the best results print on 110 lb printable card stock and set your printer on high quality printing.