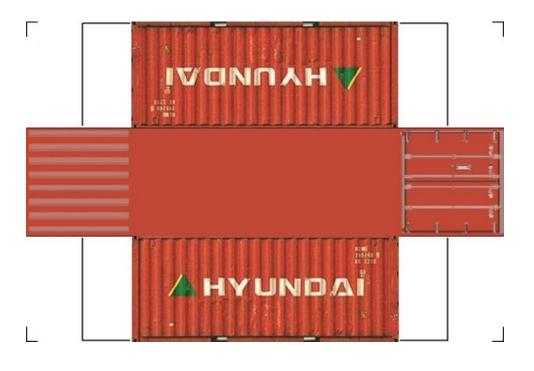

# HO SCALE 20ft SHIPPING CONTAINERS

For the best results print on 110 lb printable card stock and set your printer on high quality printing.