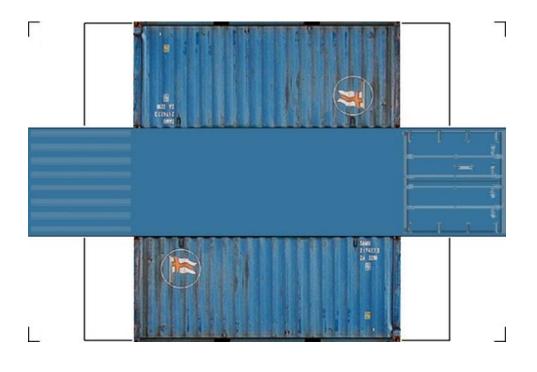

# HO SCALE 20ft SHIPPING CONTAINERS

For the best results print on 110 lb printable card stock and set your printer on high quality printing.