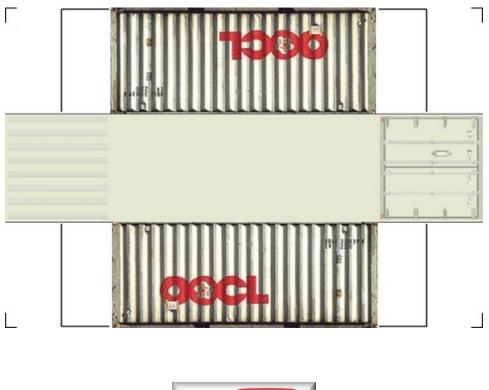

stock and set your printer on high quality printing.







# HO SCALE 20ft SHIPPING CONTAINERS

For the best results print on 110 lb printable card stock and set your printer on high quality printing.







# HO SCALE 20ft SHIPPING CONTAINERS

For the best results print on 110 lb printable card stock and set your printer on high quality printing.







# HO SCALE 20ft SHIPPING CONTAINERS

For the best results print on 110 lb printable card stock and set your printer on high quality printing.







# HO SCALE 20ft SHIPPING CONTAINERS

For the best results print on 110 lb printable card stock and set your printer on high quality printing.







# HO SCALE 20ft SHIPPING CONTAINERS

For the best results print on 110 lb printable card stock and set your printer on high quality printing.







# HO SCALE 20ft SHIPPING CONTAINERS

For the best results print on 110 lb printable card stock and set your printer on high quality printing.







# HO SCALE 20ft SHIPPING CONTAINERS

For the best results print on 110 lb printable card stock and set your printer on high quality printing.







# HO SCALE 20ft SHIPPING CONTAINERS

For the best results print on 110 lb printable card stock and set your printer on high quality printing.







# HO SCALE 20ft SHIPPING CONTAINERS

For the best results print on 110 lb printable card stock and set your printer on high quality printing.







# HO SCALE 20ft SHIPPING CONTAINERS

For the best results print on 110 lb printable card stock and set your printer on high quality printing.







# HO SCALE 20ft SHIPPING CONTAINERS

For the best